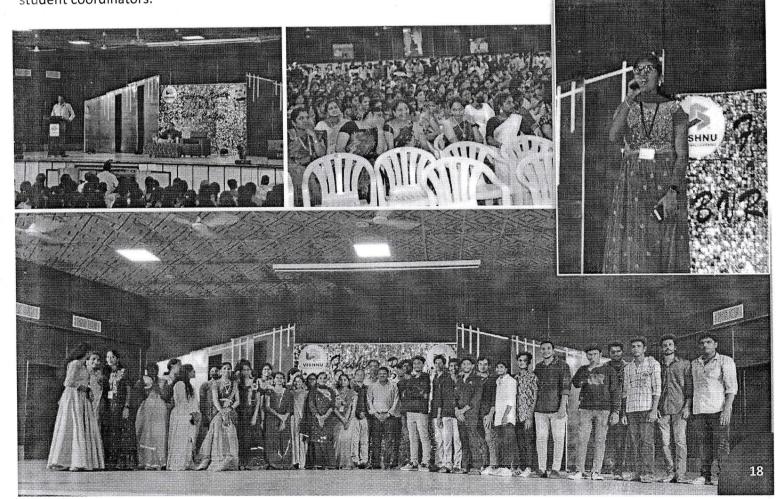

#### **BRIEF REPORT**

On 27<sup>th</sup> of September 2023, a fabulous fresher's party, for the newly joined students of BV Raju College, was held in Smt B Seetha Auditorium, in Green meadows campus, Sri Vishnu Education Society, Bhimavaram. It was arranged by the second year students. All the VCLC student coordinators did the best to make the function a grand success. They invited The Principal of the college Dr. I R Krishnam Raju sir as the chief guest and the Vice Principal Sri Ch S V Satyanarayana sir as the guest of honor for the celebration. After offering floral tributes to late, Padmasri, Dr BV Raju garu and Smt B Seetha Devi garu and a prayer song by the choir, the honorable chief gust inaugurated the function at 11:00 am.

The chief guest of the function Dr. I R Krishnam Raju garu addressed the gathering with his inspiring words. Both, the chief guests appreciated the senior students for the arrangements. Later, the senior students welcomed the junior and the juniors received cordially and expressed their happiness.

After speeches, cultural group of the college performed their songs, dances and mime etc. on the stage and entertained all. In between the programs around 12:45 a lunch break was given to have a delicious lunch arranged by the seniors. The cultural programs were continued up to 4:30 pm in the evening. Finally, the program ended with the vote of thanks by the student coordinators and they requested the chief guest and the guest of honor for a group photo; they got it and recorded a sweet memory.