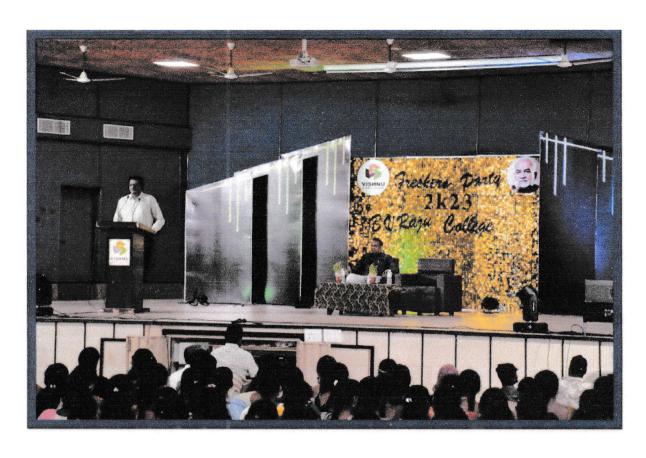

#### **BRIEF REPORT**

On 27<sup>th</sup> of September 2023, a fabulous fresher's party, for the newly joined students of BV Raju College, was held in Smt B Seetha Auditorium, in Green meadows campus, Sri Vishnu Education Society, Bhimavaram. It was arranged by the second year students. All the VCLC student coordinators did the best to make the function a grand success. They invited The Principal of the college Dr. I R Krishnam Raju sir as the chief guest and the Vice Principal Sri Ch S V Satyanarayana sir as the guest of honor for the celebration. After offering floral tributes to late, Padmasri, Dr BV Raju garu and Smt B Seetha Devi garu and a prayer song by the choir, the honorable chief gust inaugurated the function at 11:00 am.

The chief guest of the function Dr. I R Krishnam Raju garu addressed the gathering with his inspiring words. Both, the chief guests appreciated the senior students for the arrangements. Later, the senior students welcomed the junior and the juniors received cordially and expressed their happiness.