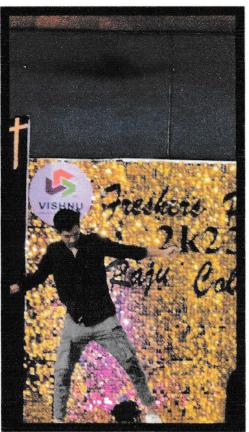

#### **BRIEF REPORT**

On 27<sup>th</sup> of September 2023, a fabulous fresher's party, for the newly joined students of BV Raju College, was held in Smt B Seetha Auditorium, in Green meadows campus, Sri Vishnu Education Society, Bhimavaram. It was arranged by the second year students. All the VCLC student coordinators did the best to make the function a grand success. They invited The Principal of the college Dr. I R Krishnam Raju sir as the chief guest and the Vice Principal Sri Ch S V Satyanarayana sir as the guest of honor for the celebration. After offering floral tributes to late, Padmasri, Dr BV Raju garu and Smt B Seetha Devi garu and a prayer song by the choir, the honorable chief gust inaugurated the function at 11:00 am.

After speeches, cultural group of the college performed their songs, dances and mime etc. on the stage and entertained all. In between the programs around 12:45 a lunch break was given to have a delicious lunch arranged by the seniors. The cultural programs were continued up to 4:30 pm in the evening. Finally, the program ended with the vote of thanks by the student coordinators and they requested the chief guest and the guest of honor for a group photo; they got it and recorded a sweet memory.

## **VCLC**

FRESHERS - 2023
A ONE-DAY
NATIONAL SEMINAR
on
22 September 2023

FRESHERS - 2023

On 27<sup>th</sup> of September 2023, a fabulous fresher's party, for the newly joined students of BV Raju College, was held at Smt B Seetha Auditorium, in Green meadows campus, Sri Vishnu Education Society, Bhimavaram. It was arranged by the second-year students. All the VCLC student coordinators did the best to make the function a grand success. They invited The Principal of the college Dr. I R Krishnam Raju as the chief guest and the Vice Principal Sri Ch S V Satyanarayana sir as the guest of honor for the celebration. The chief guest of the function Dr. I R Krishnam Raju garu addressed the gathering with his inspiring words. Both the guests appreciated the senior students for the arrangements. Later, the senior students welcomed and received the juniors cordially and expressed their happiness. After speeches, cultural group of the college performed their songs, dances and mime etc. on the stage and entertained all. The cultural programs were continued up to 4:30 pm in the evening. Finally, the program ended with the vote of thanks by the student coordinators.