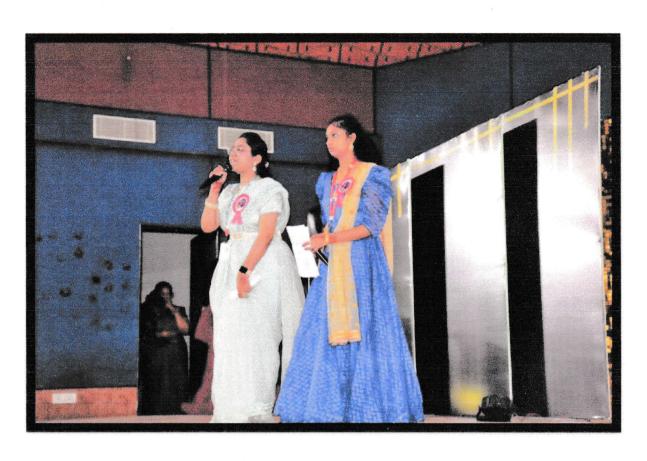

The chief guest of the function Dr. I R Krishnam Raju garu addressed the gathering with his inspiring words. Both, the chief guests appreciated the senior students for the arrangements. Later, the senior students welcomed the junior and the juniors received cordially and expressed their happiness.

## **VCLC**

FRESHERS - 2023
A ONE-DAY
NATIONAL SEMINAR
on
22 September 2023

FRESHERS - 2023

On 27<sup>th</sup> of September 2023, a fabulous fresher's party, for the newly joined students of BV Raju College, was held at Smt B Seetha Auditorium, in Green meadows campus, Sri Vishnu Education Society, Bhimavaram. It was arranged by the second-year students. All the VCLC student coordinators did the best to make the function a grand success. They invited The Principal of the college Dr. I R Krishnam Raju as the chief guest and the Vice Principal Sri Ch S V Satyanarayana sir as the guest of honor for the celebration. The chief guest of the function Dr. I R Krishnam Raju garu addressed the gathering with his inspiring words. Both the guests appreciated the senior students for the arrangements. Later, the senior students welcomed and received the juniors cordially and expressed their happiness. After speeches, cultural group of the college performed their songs, dances and mime etc. on the stage and entertained all. The cultural programs were continued up to 4:30 pm in the evening. Finally, the program ended with the vote of thanks by the student coordinators.