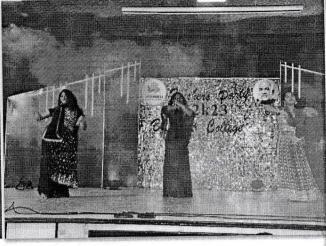

After speeches, cultural group of the college performed their songs, dances and mime etc. on the stage and entertained all. In between the programs around 12:45 a lunch break was given to have a delicious lunch arranged by the seniors. The cultural programs were continued up to 4:30 pm in the evening. Finally, the program ended with the vote of thanks by the student coordinators and they requested the chief guest and the guest of honor for a group photo; they got it and recorded a sweet memory.

## **VCLC**

FRESHERS - 2023
A ONE-DAY
NATIONAL SEMINAR
on
22 September 2023

FRESHERS - 2023

On 27<sup>th</sup> of September 2023, a fabulous fresher's party, for the newly joined students of BV Raju College, was held at Smt B Seetha Auditorium, in Green meadows campus, Sri Vishnu Education Society, Bhimavaram. It was arranged by the second-year students. All the VCLC student coordinators did the best to make the function a grand success. They invited The Principal of the college Dr. I R Krishnam Raju as the chief guest and the Vice Principal Sri Ch S V Satyanarayana sir as the guest of honor for the celebration. The chief guest of the function Dr. I R Krishnam Raju garu addressed the gathering with his inspiring words. Both the guests appreciated the senior students for the arrangements. Later, the senior students welcomed and received the juniors cordially and expressed their happiness. After speeches, cultural group of the college performed their songs, dances and mime etc. on the stage and entertained all. The cultural programs were continued up to 4:30 pm in the evening. Finally, the program ended with the vote of thanks by the student coordinators.