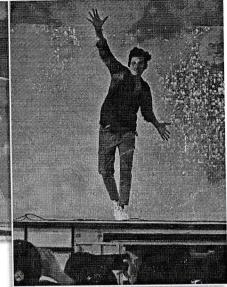

After speeches, cultural group of the college performed their songs, dances and mime etc. on the stage and entertained all. In between the programs around 12:45 a lunch break was given to have a delicious lunch arranged by the seniors. The cultural programs were continued up to 4:30 pm in the evening. Finally, the program ended with the vote of thanks by the student coordinators and they requested the chief guest and the guest of honor for a group photo; they got it and recorded a sweet memory.

## **VCLC**

FRESHERS - 2023
A ONE-DAY
NATIONAL SEMINAR
on
22 September 2023

FRESHERS - 2023

On 27<sup>th</sup> of September 2023, a fabulous fresher's party, for the newly joined students of BV Raju College, was held at Smt B Seetha Auditorium, in Green meadows campus, Sri Vishnu Education Society, Bhimavaram. It was arranged by the second-year students. All the VCLC student coordinators did the best to make the function a grand success. They invited The Principal of the college Dr. I R Krishnam Raju as the chief guest and the Vice Principal Sri Ch S V Satyanarayana sir as the guest of honor for the celebration. The chief guest of the function Dr. I R Krishnam Raju garu addressed the gathering with his inspiring words. Both the guests appreciated the senior students for the arrangements. Later, the senior students welcomed and received the juniors cordially and expressed their happiness. After speeches, cultural group of the college performed their songs, dances and mime etc. on the stage and entertained all. The cultural programs were continued up to 4:30 pm in the evening. Finally, the program ended with the vote of thanks by the student coordinators.