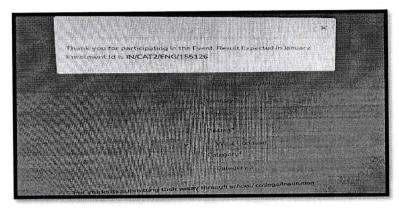

9. For submitting your essay click on the "Submit your essay" tab on the screen. The screen below will appear. Select the language option you choose to write the essay in, out of the approved languages.