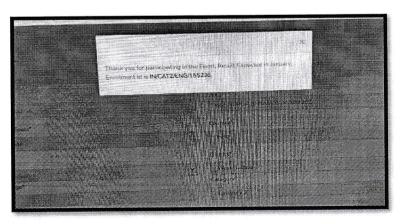

9. For submitting your essay click on the "Submit your essay" tab on the screen. The screen below will appear. Select the language option you choose to write the essay in, out of the approved languages.