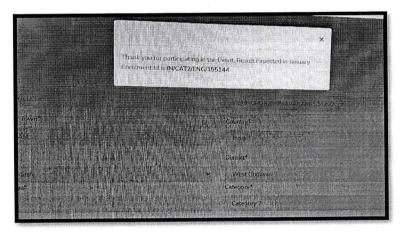

9. For submitting your essay click on the "Submit your essay" tab on the screen. The screen below will appear. Select the language option you choose to write the essay in, out of the approved languages.