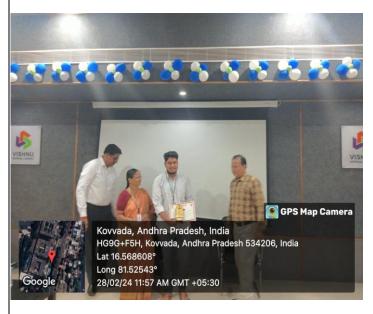

#### **WINNERS LIST**

## II M.Sc. Organic & Analytical Chemistry

| S.No. | Register number | Name of the student | Place           |
|-------|-----------------|---------------------|-----------------|
| 1     | 2285333009      | G. Vanitha          | 1 <sup>st</sup> |
| 2     | 2285322002      | B. Hemanth Vamsi    | 2 <sup>nd</sup> |
| 3     | 2285322004      | B. Chiru Nagaraju   | 3 <sup>rd</sup> |