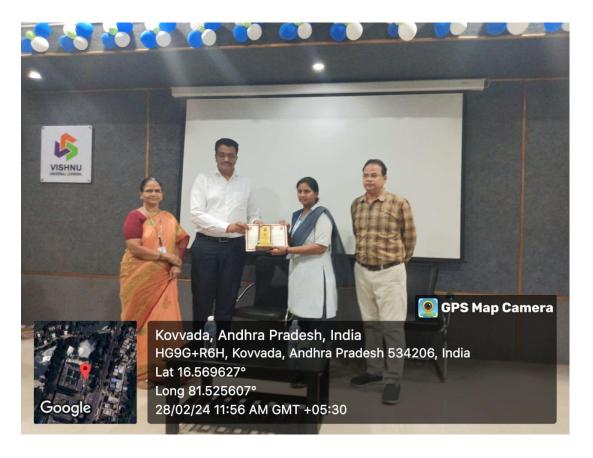

#### **WINNERS LIST**

## II M.Sc. Organic & Analytical Chemistry

| S.No. | Register number | Name of the student | Place           |
|-------|-----------------|---------------------|-----------------|
| 1     | 2285333009      | G. Vanitha          | 1 <sup>st</sup> |
| 2     | 2285322002      | B. Hemanth Vamsi    | 2 <sup>nd</sup> |
| 3     | 2285322004      | B. Chiru Nagaraju   | 3 <sup>rd</sup> |

#### **CHEMVISME COMPETITION**

Department of M.Sc. Chemistry conducted **CHEMVISME** Competition on the occasion of **National Science Day-2024** for Final M.Sc. Organic & Analytical Chemistry students on 27-02-2024. Total 9 Students from both Organic & Analytical chemistry participated in this competition and they have delivered presentations on different topics like Nobel Laureates in Chemistry, Famous Indian Scientists, Challenges & Development in Pharmaceutical Industries and Latest developments in science and Technology. And the following student are the winners.

#### Winners

| S.No. | Register number | Name of the student | Branch                  | Place           |
|-------|-----------------|---------------------|-------------------------|-----------------|
| 1     | 2285333009      | G. Vanitha          | Organic Chemistry       | 1 <sup>st</sup> |
| 2     | 2285322002      | B. Hemanth Vamsi    | Analytical<br>Chemistry | 2 <sup>nd</sup> |
| 3     | 2285322004      | B. Chiru Nagaraju   | Analytical<br>Chemistry | 3 <sup>rd</sup> |