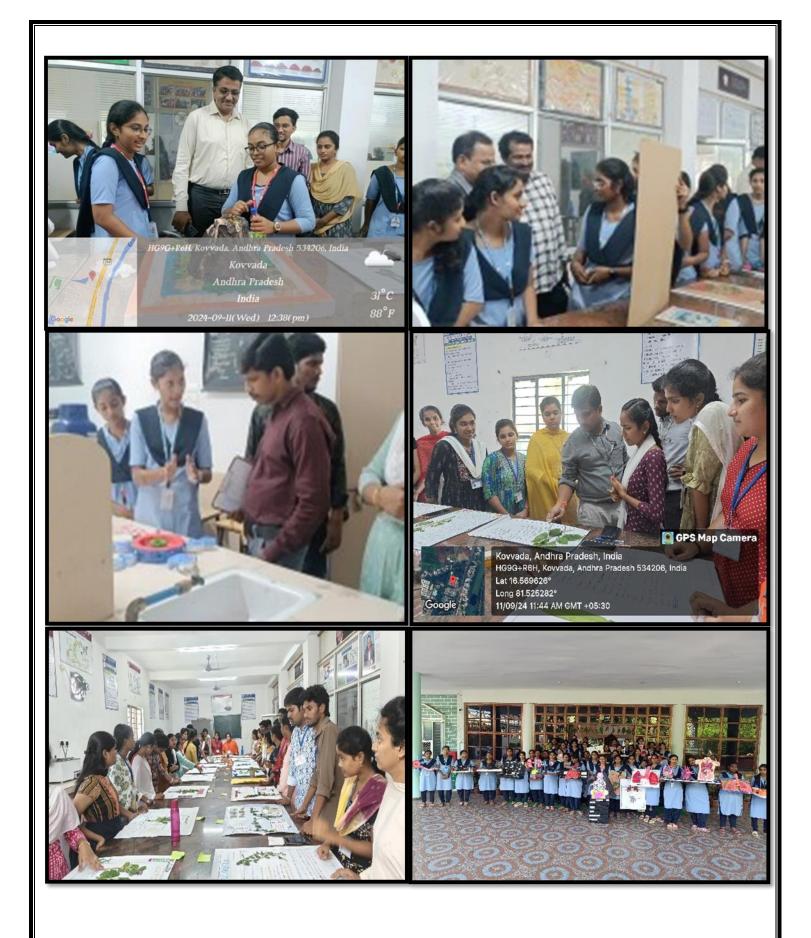

#### **BIOTRENDZ** – I

Date: 11-09-2024

The Department of Life Sciences has designed a program under the name Of **BIOTRENDZ CLUB**. To Create innovative Thoughts and to do Biology-oriented activities.

Around 37 Students have Participated in <u>PLANT (MEDICINAL) EXPO</u>under BIOTRENDZ Club Activity Majority of the Students from Microbiology, Biotechnology & Biochemistry of IstYears have Participated in this Competition.

#### **BIOTRENDZ**

On 10<sup>th</sup> & 11<sup>th</sup> September 2024, the department of life sciences B V RAJU COLLEGE (A) conducted activities under the name of Biotrendz for first and second year life sciences students. Plant (medicinal) expo, odd man out and pay for the clue activities for first years students, around 70 students were actively participated and explored the medicinal values of plants. prototypes, one line sentences and pay for the clue for second year students, around 90 students were actively participated and explored the live working models.

Department of lifesciences.as a part of biotrendzs club **plant(medicinal) expo and pay for the clue activities** were conducted for the ist year students.on 11<sup>th</sup> sep 2024 **plant(medicinal) expo** were conducted. to help the students to improve their knowledge about medicinal plants.a medicinal plant expo is a trade show and conference that showcases the latest development,research and innovations. around 40 students were actively participated in this event. on 11<sup>th</sup> sep 2024 & 12<sup>th</sup> sep **pay for the clue** activity were conducted. where odd man out was conducted as the qualifying round.where the students qualified were sent to pay for the clue round.pay for the clue were conducted to enhance the students in analytical thinking and problem solving to enhance fast thinking capability. A round 70 students were actively participated in this event.