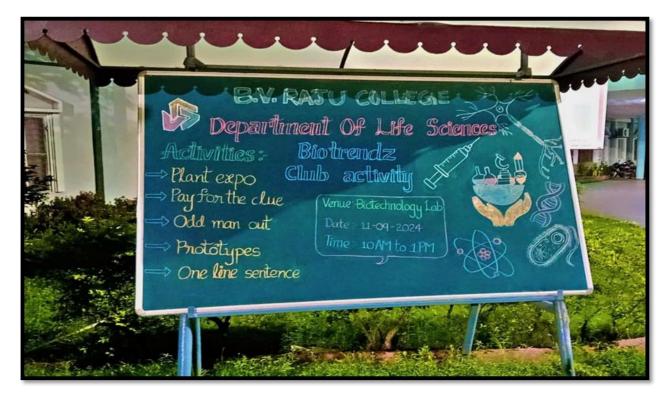

#### **BIOTRENDZ**

On 10<sup>th</sup> & 11<sup>th</sup> September 2024, the department of life sciences B V RAJU COLLEGE (A) conducted activities under the name of Biotrendz for first and second year life sciences students. Plant (medicinal) expo, odd man out and pay for the clue activities for first years students, around 70 students were actively participated and explored the medicinal values of plants. prototypes, one line sentences and pay for the clue for second year students, around 90 students were actively participated and explored the live working models.

Department of lifesciences.as a part of biotrendzs club **plant(medicinal) expo and pay for the clue activities** were conducted for the ist year students.on 11<sup>th</sup> sep 2024 **plant(medicinal) expo** were conducted. to help the students to improve their knowledge about medicinal plants.a medicinal plant expo is a trade show and conference that showcases the latest development,research and innovations. around 40 students were actively participated in this event. on 11<sup>th</sup> sep 2024 & 12<sup>th</sup> sep **pay for the clue** activity were conducted. where odd man out was conducted as the qualifying round.where the students qualified were sent to pay for the clue round.pay for the clue were conducted to enhance the students in analytical thinking and problem solving to enhance fast thinking capability. A round 70 students were actively participated in this event.

**prototypes and pay for the clue activities** were conducted for the 2nd year students. on 11<sup>th</sup> sep 2024 prototypes(working live models) were conducted. to enhance the students to explore the world of sciences and their skills with a unique, interactive learning experience showcasing working live models that demonstrate human anatomy and physiology. 12<sup>th</sup> sep 2024 **pay for the clue** activity were conducted where one line sentence was conducted as the qualifying round.where the students qualified were sent to pay for the clue round.pay for the clue were conducted to enhance the students in analytical thinking and problem solving to enhance fast thinking capability. around 70 students were actively participated in this event.