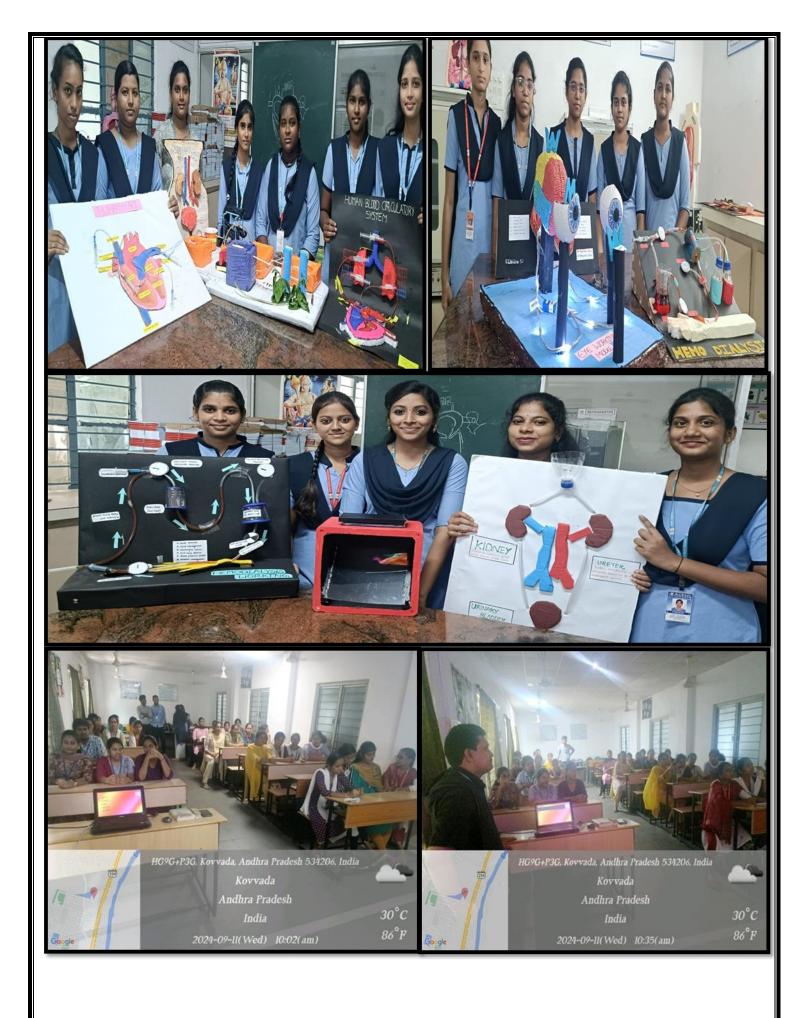

#### <u>BIOTRENDZ – I</u>

Date: 11-09-2024

The Department of Life Sciences has designed a program under the name Of BIOTRENDZ CLUB.To Create innovative Thoughts and to do Biology-oriented activities.

Around 62 Students have Participated in **<u>PROTOTYPES</u>** under BIOTRENDZ Club Activity

Majority of the Students from Microbiology, Biotechnology & Biochemistry of IInd Years have Participated in this Competition.

#### **BIOTRENDZ**

On 10<sup>th</sup> & 11<sup>th</sup> September 2024, the department of life sciences B V RAJU COLLEGE (A) conducted activities under the name of Biotrendz for first and second year life sciences students. Plant (medicinal) expo, odd man out and pay for the clue activities for first years students, around 70 students were actively participated and explored the medicinal values of plants. prototypes, one line sentences and pay for the clue for second year students, around 90 students were actively participated and explored the live working models.

**prototypes and pay for the clue activities** were conducted for the 2nd year students. on 11<sup>th</sup> sep 2024 prototypes(working live models) were conducted. to enhance the students to explore the world of sciences and their skills with a unique, interactive learning experience showcasing working live models that demonstrate human anatomy and physiology. 12<sup>th</sup> sep 2024 **pay for the clue** activity were conducted where one line sentence was conducted as the qualifying round.where the students qualified were sent to pay for the clue round.pay for the clue were conducted to enhance the students in analytical thinking and problem solving to enhance fast thinking capability. around 70 students were actively participated in this event.