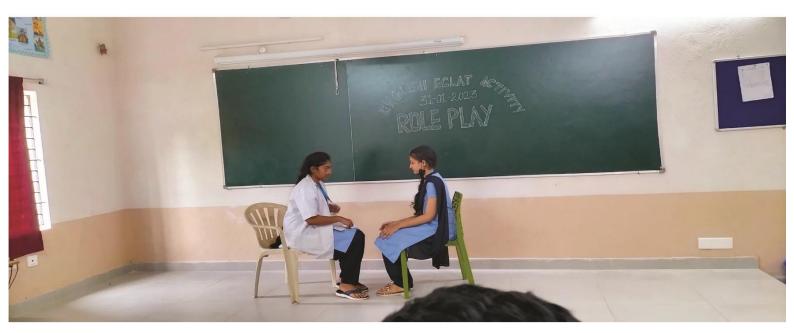

#### **ROLE-PLAY**

Role play, an activity designed by English club for the purpose of language skills development and to create an environment among the students to have eager to speak among themselves, was conducted in seminar hall. It was held on 31 January 2023 for first year degree students.

Prior to this the selection for final Role play activity, at class room level it was conducted and classroom winner selected.