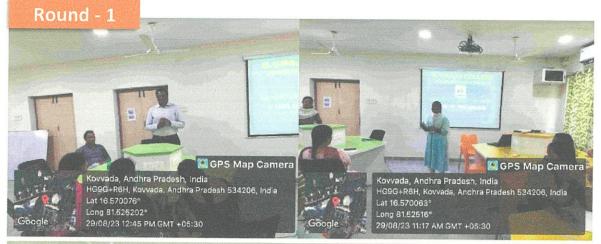

#### **REPORT OF PUBLIC SPEAKING**

On 29<sup>th</sup> August 2023, the department of English held an English Eclat activity called Public Speaking for the first-year students. The activity was coordinated by P. Harisha and T.N.S.S.Sai Sree, under the supervision of U. Raju, HOD of the department of English. Student members also provided their aid for effective holding and completion of the activity.

For this activity final competition, we initially selected classroom wise winners and final competition was held. Students were allowed to select a topic of their choice in advance. On the day of final competition, they participated in the activity and showcased their talents.

ludges for Round – 1