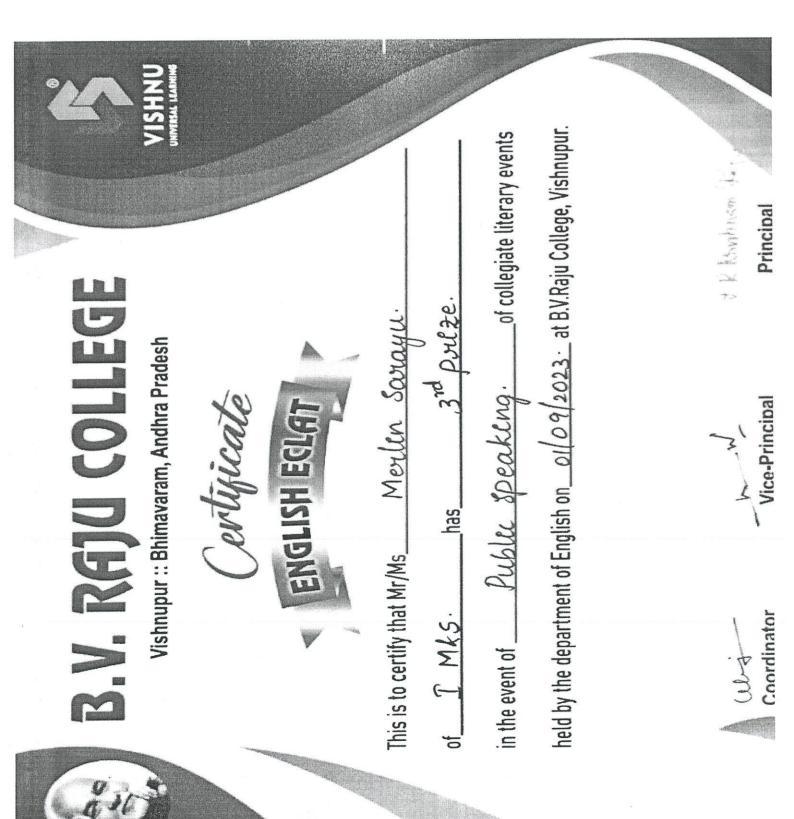

## DETAILS OF PUBLIC SPEAKING

| Subject            | Public speaking activity                          |
|--------------------|---------------------------------------------------|
| Objective          | To remove the fear of speaking among public and   |
|                    | develop communication skills.                     |
| Date               | 29 August 2023 and 1 <sup>st</sup> September 2023 |
| Time               | 11:00 am to 1:00 pm                               |
| Place              | Activity hall, MCA Block                          |
|                    | B.V.Raju College                                  |
| Mode of conduction | Offline                                           |
| Participants       | First year Degree Students                        |
| Judged by          | Round 1                                           |
|                    | P. Madhura Subhashini, lecturer in Mathematics    |
|                    | Prashanthi & Bhavani, Computer Science            |
|                    | Round 2                                           |
|                    | P.S.Deepthi, Lecturer in Commerce                 |
|                    | Ch. Satyanarayana, Lecturer in Mathematics & IQAC |
|                    | In-charge                                         |
| Co-ordinators      | P.Harisha, T.N.S.S.Sai Sree,                      |
| Supported by       | P.V.N.Swamy, K.Krishna, and K.Neelima             |
| Supervised by      | U.Raju                                            |

#### **REPORT OF PUBLIC SPEAKING**

On 29<sup>th</sup> August 2023, the department of English held an English Eclat activity called Public Speaking for the first-year students. The activity was coordinated by P. Harisha and T.N.S.S.Sai Sree, under the supervision of U. Raju, HOD of the department of English. Student members also provided their aid for effective holding and completion of the activity.

For this activity final competition, we initially selected classroom wise winners and final competition was held. Students were allowed to select a topic of their choice in advance. On the day of final competition, they participated in the activity and showcased their talents.

Overall, with this activity, they reinforced their communication skills to a greater extent that it was commented. Most importantly, they came to know that what is public speaking and its significance in one's life and career development at workplace.