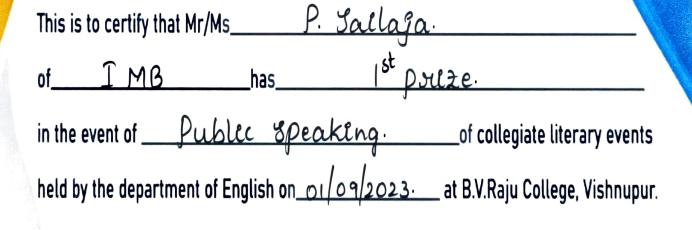

## DETAILS OF PUBLIC SPEAKING

| Subject            | Public speaking activity                          |
|--------------------|---------------------------------------------------|
| Objective          | To remove the fear of speaking among public and   |
|                    | develop communication skills.                     |
| Date               | 29 August 2023 and 1 <sup>st</sup> September 2023 |
| Time               | 11:00 am to 1:00 pm                               |
| Place              | Activity hall, MCA Block                          |
|                    | B.V.Raju College                                  |
| Mode of conduction | Offline                                           |
| Participants       | First year Degree Students                        |
| Judged by          | Round 1                                           |
|                    | P. Madhura Subhashini, lecturer in Mathematics    |
|                    | Prashanthi & Bhavani, Computer Science            |
|                    | Round 2                                           |
|                    | P.S.Deepthi, Lecturer in Commerce                 |
|                    | Ch. Satyanarayana, Lecturer in Mathematics & IQAC |
|                    | In-charge                                         |
| Co-ordinators      | P.Harisha, T.N.S.S.Sai Sree,                      |
| Supported by       | P.V.N.Swamy, K.Krishna, and K.Neelima             |
| Supervised by      | U.Raju                                            |

#### **REPORT OF PUBLIC SPEAKING**

On 29<sup>th</sup> August 2023, the department of English held an English Eclat activity called Public Speaking for the first-year students. The activity was coordinated by P. Harisha and T.N.S.S.Sai Sree, under the supervision of U. Raju, HOD of the department of English. Student members also provided their aid for effective holding and completion of the activity.

For this activity final competition, we initially selected classroom wise winners and final competition was held. Students were allowed to select a topic of their choice in advance. On the day of final competition, they participated in the activity and showcased their talents.

Overall, with this activity, they reinforced their communication skills to a greater extent that it was commented. Most importantly, they came to know that what is public speaking and its significance in one's life and career development at workplace.