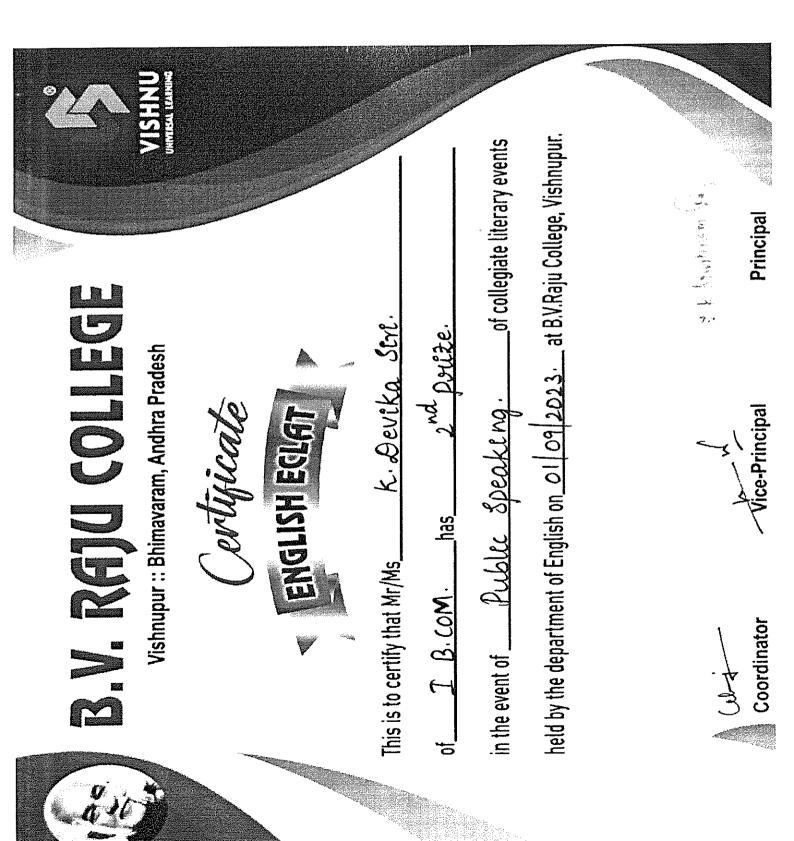

## DETAILS OF PUBLIC SPEAKING

| Subject            | Public speaking activity                          |
|--------------------|---------------------------------------------------|
| Objective          | To remove the fear of speaking among public and   |
|                    | develop communication skills.                     |
| Date               | 29 August 2023 and 1 <sup>st</sup> September 2023 |
| Time               | 11:00 am to 1:00 pm                               |
| Place              | Activity hall, MCA Block                          |
|                    | B.V.Raju College                                  |
| Mode of conduction | Offline                                           |
| Participants       | First year Degree Students                        |
| Judged by          | Round 1                                           |
|                    | P. Madhura Subhashini, lecturer in Mathematics    |
|                    | Prashanthi & Bhavani, Computer Science            |
|                    | Round 2                                           |
|                    | P.S.Deepthi, Lecturer in Commerce                 |
|                    | Ch. Satyanarayana, Lecturer in Mathematics & IQAC |
|                    | In-charge                                         |
| Co-ordinators      | P.Harisha, T.N.S.S.Sai Sree,                      |
| Supported by       | P.V.N.Swamy, K.Krishna, and K.Neelima             |
| Supervised by      | U.Raju                                            |

#### **REPORT OF PUBLIC SPEAKING**

On 29<sup>th</sup> August 2023, the department of English held an English Eclat activity called Public Speaking for the first-year students. The activity was coordinated by P. Harisha and T.N.S.S.Sai Sree, under the supervision of U. Raju, HOD of the department of English. Student members also provided their aid for effective holding and completion of the activity.

For this activity final competition, we initially selected classroom wise winners and final competition was held. Students were allowed to select a topic of their choice in advance. On the day of final competition, they participated in the activity and showcased their talents.

Overall, with this activity, they reinforced their communication skills to a greater extent that it was commented. Most importantly, they came to know that what is public speaking and its significance in one's life and career development at workplace.