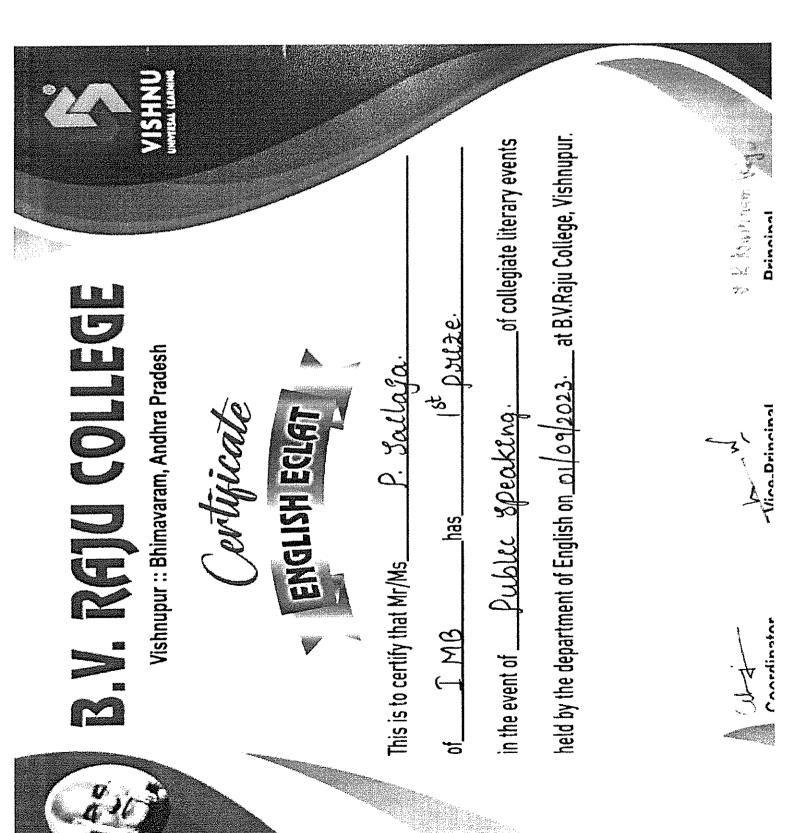

## DETAILS OF PUBLIC SPEAKING

| Subject            | Public speaking activity                          |
|--------------------|---------------------------------------------------|
| Objective          | To remove the fear of speaking among public and   |
|                    | develop communication skills.                     |
| Date               | 29 August 2023 and 1 <sup>st</sup> September 2023 |
| Time               | 11:00 am to 1:00 pm                               |
| Place              | Activity hall, MCA Block                          |
|                    | B.V.Raju College                                  |
| Mode of conduction | Offline                                           |
| Participants       | First year Degree Students                        |
| Judged by          | Round 1                                           |
|                    | P. Madhura Subhashini, lecturer in Mathematics    |
|                    | Prashanthi & Bhavani, Computer Science            |
|                    | Round 2                                           |
|                    | P.S.Deepthi, Lecturer in Commerce                 |
|                    | Ch. Satyanarayana, Lecturer in Mathematics & IQAC |
|                    | In-charge                                         |
| Co-ordinators      | P.Harisha, T.N.S.S.Sai Sree,                      |
| Supported by       | P.V.N.Swamy, K.Krishna, and K.Neelima             |
| Supervised by      | U.Raju                                            |

For this activity final competition, we initially selected classroom wise winners and final competition was held. Students were allowed to select a topic of their choice in advance. On the day of final competition, they participated in the activity and showcased their talents.