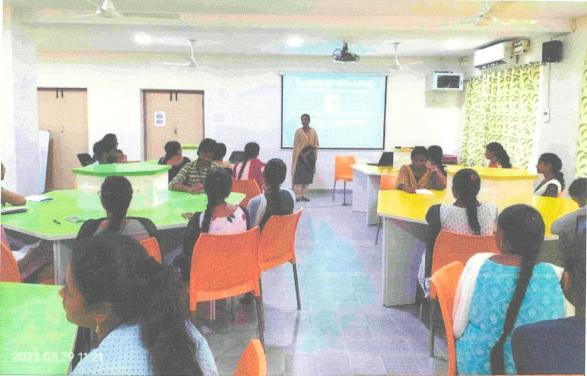

#### **REPORT OF PUBLIC SPEAKING**

On 29<sup>th</sup> August 2023, the department of English held an English Eclat activity called Public Speaking for the first-year students. The activity was coordinated by P. Harisha and T.N.S.S.Sai Sree, under the supervision of U. Raju, HOD of the department of English. Student members also provided their aid for effective holding and completion of the activity.

For this activity final competition, we initially selected classroom wise winners and final competition was held. Students were allowed to select a topic of their choice in advance. On the day of final competition, they participated in the activity and showcased their talents.