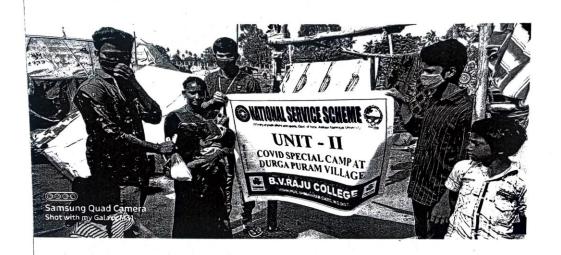

| 12 | 20-10-2019 | NSS SPECIAL CAMP | Durga<br>puram | <br>Our Nss volunteers visit<br>durgapuram and conduct<br>many progamme guideline of<br>NSS chairman |
|----|------------|------------------|----------------|------------------------------------------------------------------------------------------------------|
| 13 | 20-10-2019 | NSS SPECIAL CAMP | kovvada        | <br>Our Nss volunteers visit<br>kovvada and conduct many<br>progamme guideline of NSS<br>chairman    |
|    |            |                  |                |                                                                                                      |
|    |            |                  |                |                                                                                                      |
|    |            |                  |                |                                                                                                      |
|    |            |                  |                |                                                                                                      |
|    |            |                  |                |                                                                                                      |
|    |            |                  |                |                                                                                                      |
|    |            |                  |                |                                                                                                      |
|    |            |                  |                |                                                                                                      |