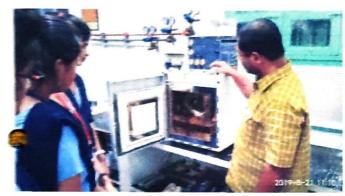

16-8-2019. Vishnupur.

The Manager, Jayalakshmi Fertilizers, 9-19-154, Venkatarayapuram, TANUKU, 534215.

Subject: - Request for permission to visit Jayalakshmi Fertilizers - B.V.RAJU College, Bhimavaram.

Dear Sir, Greetings and Good Morning

I (Principal of B.V.RAJU College), bring to your notice that, our college is one of the top 5 colleges in the state of Andhra Pradesh, Educational Tour is made mandatory for the benefit of student community. In this regard, I request your august offices to allow around 110 of our chemistry students, along with two staff members, to visit your labs and know about the technologies on 21-8-2019. I'll be highly grateful to your gesture in this regard.