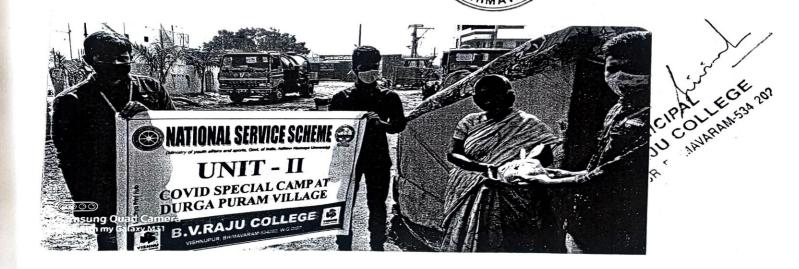

| 12 | 20-10-2019 | NSS SPECIAL CAMP | Durga<br>puram | <br>Our Nss volunteers visit<br>durgapuram and conduct<br>many progamme guideline of<br>NSS chairman |
|----|------------|------------------|----------------|------------------------------------------------------------------------------------------------------|
| 13 | 20-10-2019 | NSS SPECIAL CAMP | kovvada        | <br>Our Nss volunteers visit<br>kovvada and conduct many<br>progamme guideline of NSS<br>chairman    |
|    |            |                  |                |                                                                                                      |
|    |            |                  |                |                                                                                                      |
|    |            |                  |                |                                                                                                      |
|    |            |                  |                |                                                                                                      |
|    |            |                  |                |                                                                                                      |
|    |            |                  |                |                                                                                                      |
|    |            |                  |                |                                                                                                      |
|    |            |                  |                |                                                                                                      |