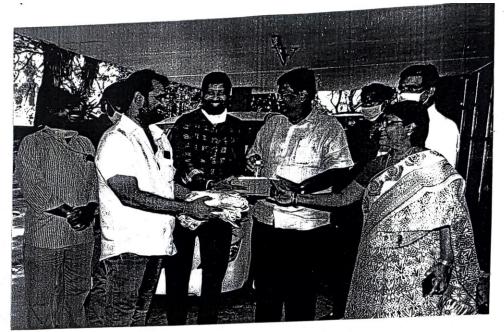

16-8-2019. Vishnupur.

The Manager, Jayalakshmi Fertilizers, 9-19-154, Venkatarayapuram, TANUKU, 534215.

Subject: - Request for permission to visit Jayalakshmi Fertilizers - B.V.RAJU College, Bhimavaram.