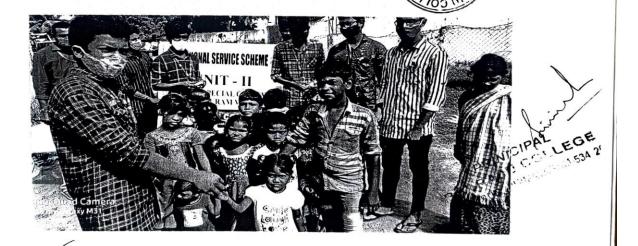

| 12 | 20-10-2019 | NSS SPECIAL CAMP | Durga<br>puram | <br>Our Nss volunteers visit<br>durgapuram and conduct<br>many progamme guideline of<br>NSS chairman |
|----|------------|------------------|----------------|------------------------------------------------------------------------------------------------------|
| 13 | 20-10-2019 | NSS SPECIAL CAMP | kovvada        | <br>Our Nss volunteers visit<br>kovvada and conduct many<br>progamme guideline of NSS<br>chairman    |
|    |            |                  |                |                                                                                                      |
|    |            |                  |                |                                                                                                      |
|    |            |                  |                |                                                                                                      |
|    |            |                  |                |                                                                                                      |
|    |            |                  |                |                                                                                                      |
|    |            |                  |                |                                                                                                      |
|    |            |                  |                |                                                                                                      |
|    |            |                  |                |                                                                                                      |