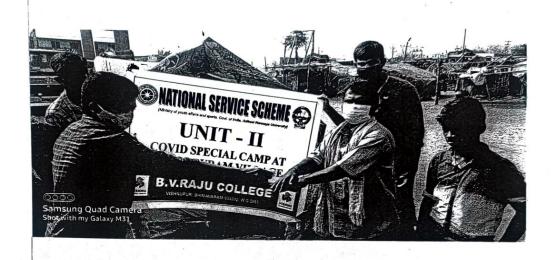

| 12 | 20-10-2019 | NSS SPECIAL CAMP | Durga<br>puram | <br>Our Nss volunteers visit<br>durgapuram and conduct<br>many progamme guideline of<br>NSS chairman |
|----|------------|------------------|----------------|------------------------------------------------------------------------------------------------------|
| 13 | 20-10-2019 | NSS SPECIAL CAMP | kovvada        | <br>Our Nss volunteers visit<br>kovvada and conduct many<br>progamme guideline of NSS<br>chairman    |
|    |            |                  |                |                                                                                                      |
|    |            |                  |                |                                                                                                      |
|    |            |                  |                |                                                                                                      |
|    |            |                  |                |                                                                                                      |
|    |            |                  |                |                                                                                                      |
|    |            |                  |                |                                                                                                      |
|    |            |                  |                |                                                                                                      |
|    |            |                  |                |                                                                                                      |