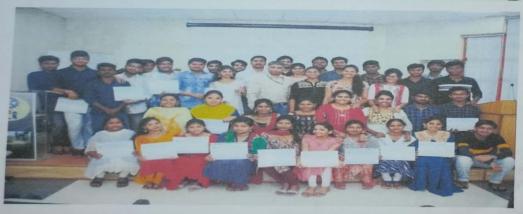

## **ACADEMIC YEAR -2019 -2020**

| S.NO | DATE        | ТОРІС                                                      | PLACE                    | NO OF<br>PARTICI<br>PANT | WORK DONE                                                                                                                                                  |
|------|-------------|------------------------------------------------------------|--------------------------|--------------------------|------------------------------------------------------------------------------------------------------------------------------------------------------------|
| 1    | 16-08-2019  | Vijaya lakshmi Fertilisers                                 | Tanuku                   | 45                       | Chemistry students visit to vijayalakshmi fertilizers at tanuku                                                                                            |
| 2    | 16-12-2019  | Educational Tour IICT                                      | Hyderabad                | 20                       | Chemistry students visit to IICT hyderabad                                                                                                                 |
| 3    | 20-07-2019  | Educational tour to CCMB                                   | Hyderabad                | 38                       | Lifesciencestudents visit CCMB at hyderabad                                                                                                                |
| 4    | 08-08-2019  | Haemoglobin test for pregnant woman Hygiene with hand wash | campus                   | 42                       | Life science students conducted haemoglobin and maintain health and hygiene awareness to the students                                                      |
| 5    | 07-08-2020  | Vaishnavi spintax pvt<br>limited                           |                          | 12                       | B.COM Students visit to<br>Spintax pvt ltd due to gain<br>practical knowledge                                                                              |
| 6    | 05-03-2019  | Water awareness week                                       | campus                   | 15                       | Our students explain about water awareness program                                                                                                         |
| 7    | 05-06-2019  | World Environment day                                      | kovvada                  | 20                       | Our volunteers planted nearly 100 sampling either side of college road end kovvada village                                                                 |
| 8    | 14-06-2019  | World blood donors day                                     | B.V.Raju<br>school       | 15                       | 50members of NSSvolunteer donate the blood in the GOVT hospital blood bank                                                                                 |
| 9    | 08-08-2019  | International Literacy day                                 | B.VRaju<br>school        | 10                       | Some of the NSS volunteers<br>and NSS Chairman and<br>programme officers are<br>donate the literacy items to<br>GOVT municipal School<br>Worth of Rs 10000 |
| 10   | 24-08-2019  | NSS foundation day                                         | NSSUNIT I<br>NSS UNIT II | 30                       | NSS volunteer participated in the cometations like waste material moulding and nutritious food preparation                                                 |
| 11   | 01-12- 2019 | World aids day                                             | Dept of life<br>science  | 25                       | NSS volunteers are participating the pledge programme under the guidelines of NSS Chairman                                                                 |