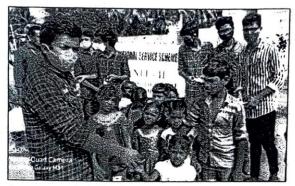

16-8-2019. Vishnupur.

The Manager, Jayalakshmi Fertilizers, 9-19-154, Venkatarayapuram, TANUKU, 534215.

Subject: - Request for permission to visit Jayalakshmi Fertilizers - B.V.RAJU College, Bhimavaram.