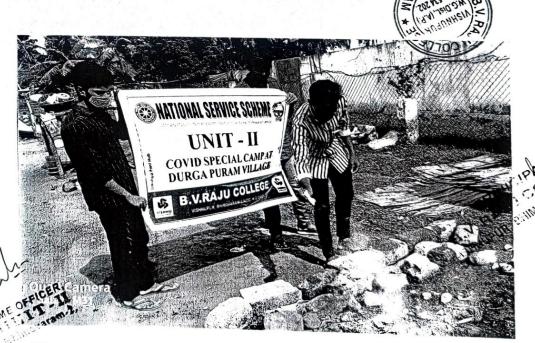

| 12 | 20-10-2019 | NSS SPECIAL CAMP | Durga<br>puram | <br>Our Nss volunteers visit<br>durgapuram and conduct<br>many progamme guideline of<br>NSS chairman |
|----|------------|------------------|----------------|------------------------------------------------------------------------------------------------------|
| 13 | 20-10-2019 | NSS SPECIAL CAMP | kovvada        | <br>Our Nss volunteers visit<br>kovvada and conduct many<br>progamme guideline of NSS<br>chairman    |
|    |            |                  |                |                                                                                                      |
|    |            |                  |                |                                                                                                      |
|    |            |                  |                |                                                                                                      |
|    |            |                  |                |                                                                                                      |
|    |            |                  |                |                                                                                                      |
|    |            |                  |                |                                                                                                      |
|    |            |                  |                |                                                                                                      |
|    |            |                  |                |                                                                                                      |