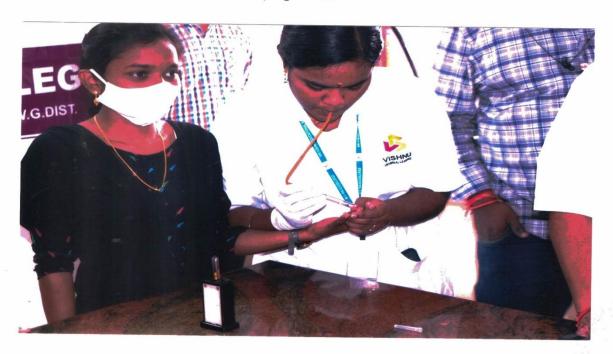

## **ACADEMIC YEAR -2019 -2020**

| S.NO | DATE        | ТОРІС                                                      | PLACE                    | NO OF<br>PARTICI<br>PANT | WORK DONE                                                                                                                                                  |
|------|-------------|------------------------------------------------------------|--------------------------|--------------------------|------------------------------------------------------------------------------------------------------------------------------------------------------------|
| 1    | 16-08-2019  | Vijaya lakshmi Fertilisers                                 | Tanuku                   | 45                       | Chemistry students visit to vijayalakshmi fertilizers at tanuku                                                                                            |
| 2    | 16-12-2019  | Educational Tour IICT                                      | Hyderabad                | 20                       | Chemistry students visit to IICT hyderabad                                                                                                                 |
| 3    | 20-07-2019  | Educational tour to CCMB                                   | Hyderabad                | 38                       | Lifesciencestudents visit CCMB at hyderabad                                                                                                                |
| 4    | 08-08-2019  | Haemoglobin test for pregnant woman Hygiene with hand wash | campus                   | 42                       | Life science students conducted haemoglobin and maintain health and hygiene awareness to the students                                                      |
| 5    | 07-08-2020  | Vaishnavi spintax pvt<br>limited                           |                          | 12                       | B.COM Students visit to<br>Spintax pvt ltd due to gain<br>practical knowledge                                                                              |
| 6    | 05-03-2019  | Water awareness week                                       | campus                   | 15                       | Our students explain about water awareness program                                                                                                         |
| 7    | 05-06-2019  | World Environment day                                      | kovvada                  | 20                       | Our volunteers planted nearly 100 sampling either side of college road end kovvada village                                                                 |
| 8    | 14-06-2019  | World blood donors day                                     | B.V.Raju<br>school       | 15                       | 50members of NSSvolunteer donate the blood in the GOVT hospital blood bank                                                                                 |
| 9    | 08-08-2019  | International Literacy day                                 | B.VRaju<br>school        | 10                       | Some of the NSS volunteers<br>and NSS Chairman and<br>programme officers are<br>donate the literacy items to<br>GOVT municipal School<br>Worth of Rs 10000 |
| 10   | 24-08-2019  | NSS foundation day                                         | NSSUNIT I<br>NSS UNIT II | 30                       | NSS volunteer participated in the cometations like waste material moulding and nutritious food preparation                                                 |
| 11   | 01-12- 2019 | World aids day                                             | Dept of life<br>science  | 25                       | NSS volunteers are participating the pledge programme under the guidelines of NSS Chairman                                                                 |