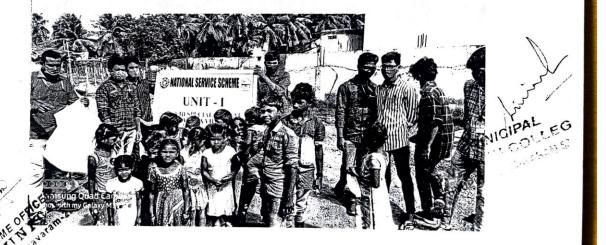

| 12 | 20-10-2019 | NSS SPECIAL CAMP | Durga<br>puram | <br>Our Nss volunteers visit<br>durgapuram and conduct<br>many progamme guideline of<br>NSS chairman |
|----|------------|------------------|----------------|------------------------------------------------------------------------------------------------------|
| 13 | 20-10-2019 | NSS SPECIAL CAMP | kovvada        | <br>Our Nss volunteers visit<br>kovvada and conduct many<br>progamme guideline of NSS<br>chairman    |
|    |            |                  |                |                                                                                                      |
|    |            |                  |                |                                                                                                      |
|    |            |                  |                |                                                                                                      |
|    |            |                  |                |                                                                                                      |
|    |            |                  |                |                                                                                                      |
|    |            |                  |                |                                                                                                      |
|    |            |                  |                |                                                                                                      |
|    |            |                  |                |                                                                                                      |