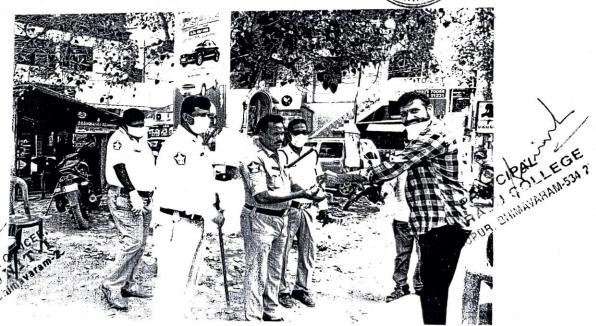

| 12 | 20-10-2019 | NSS SPECIAL CAMP | Durga<br>puram | <br>Our Nss volunteers visit<br>durgapuram and conduct<br>many progamme guideline of<br>NSS chairman |
|----|------------|------------------|----------------|------------------------------------------------------------------------------------------------------|
| 13 | 20-10-2019 | NSS SPECIAL CAMP | kovvada        | <br>Our Nss volunteers visit<br>kovvada and conduct many<br>progamme guideline of NSS<br>chairman    |
|    |            |                  |                |                                                                                                      |
|    |            |                  |                |                                                                                                      |
|    |            |                  |                |                                                                                                      |
|    |            |                  |                |                                                                                                      |
|    |            |                  |                |                                                                                                      |
|    |            |                  |                |                                                                                                      |
|    |            |                  |                |                                                                                                      |
|    |            |                  |                |                                                                                                      |