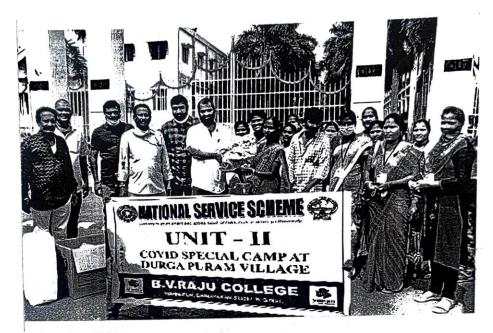

| 12 | 20-10-2019 | NSS SPECIAL CAMP | Durga<br>puram | <br>Our Nss volunteers visit<br>durgapuram and conduct<br>many progamme guideline of<br>NSS chairman |
|----|------------|------------------|----------------|------------------------------------------------------------------------------------------------------|
| 13 | 20-10-2019 | NSS SPECIAL CAMP | kovvada        | <br>Our Nss volunteers visit<br>kovvada and conduct many<br>progamme guideline of NSS<br>chairman    |
|    |            |                  |                |                                                                                                      |
|    |            |                  |                |                                                                                                      |
|    |            |                  |                |                                                                                                      |
|    |            |                  |                |                                                                                                      |
|    |            |                  |                |                                                                                                      |
|    |            |                  |                |                                                                                                      |
|    |            |                  |                |                                                                                                      |
|    |            |                  |                |                                                                                                      |