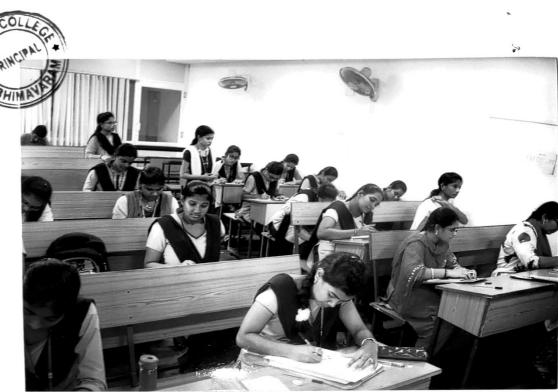

ate in the competations like waste material moulding and rentritions Good Preparation. On this Occassion NISS chairman awarded the Best of the Merit participants in the first, second and whied positions.



# VISHNU PUR BHIMAVARAM

| S.NO | DATE        | TOPIC          | PLACE                | NO OF<br>PARTICI<br>PANT | WORK DONE                                                                                  |
|------|-------------|----------------|----------------------|--------------------------|--------------------------------------------------------------------------------------------|
| 11   | 01-12- 2019 | World aids day | Dept of life science | 25                       | NSS volunteers are participating the pledge programme under the guidelines of NSS Chairman |

World News Roy -



On Occassion of World ARDS Day, Our MSS volunteely are participating in the pledge peogramme under the Guitleliness of MSS chairman and also conduct the awareness peogramme



Rambalar

M.S.S. UNITA. COllege, Raju College, VISHNUPUR BHIMAVARAM.534 202.

himi ach

# හාදි, කූසුබූ භත්තත්ත් ජිමෆී භත්ක්ෂ්ගත ස්ගය





A WORLD AIDS DAY



ಅವಗಾಭಾನ್ ಶಾಶ್ಯಕ್ರಮಾಲ ನಿಶ್ವಭಾಂದಾರು. ಭಜಾ ವಂತ ಅರ್

కళాశాల ఎన్ఎస్ఎస్ యూనిట్ ఆద్వర్యంలో నిర్వహించిన



నాయుమ తదితరులు పాల్చిన్నారు.

ಯಿಟ್ಟಿ ಪ್ರಾಟ್ನಾಪ್ತ ಆರ್ಯಹೌನ ಕಲಿಗಿ ಪುಂಡಾಲನಿ, ಪ್ಯಾಧಿ ಪ್ಯಾಪ್ತಿಕ್ಟ ಚೇರ್ಮ್ರಹ್ ಶೆಗೂ ಸಂಖ್ಯ ಶಿರ್ಧೆಗುಂ ಆಂಡ್ಡ್ ಕನಿ ಕಲಿಗಿನ್ನುಂಡನಿ

ఫీమవరం టౌస్. డిసెంబర్ 1. భ్రభాతవార్త:

గ్రామ సర్బంచ్ ఎ.

ష్ట్స్వైన్స్టారు. మంవి ఆహారం, డాక్షర్లు సూచిందిన మంచులు వాడాలన్నారు. గోరక్షదక్ అధ్యక్షుమ సుందర దాసు. సిద్ధిక్, ఎఆర్**టి** సిబ్బంది పాల్గొన్నారు.

ಶಾಧಿಕುಲು ಮಾಗುನ