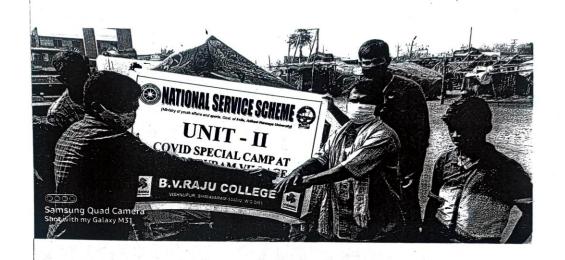

| 12 | 20-10-2019 | NSS SPECIAL CAMP | Durga<br>puram | <br>Our Nss volunteers visit<br>durgapuram and conduct<br>many progamme guideline of<br>NSS chairman |
|----|------------|------------------|----------------|------------------------------------------------------------------------------------------------------|
| 13 | 20-10-2019 | NSS SPECIAL CAMP | kovvada        | <br>Our Nss volunteers visit<br>kovvada and conduct many<br>progamme guideline of NSS<br>chairman    |
|    |            |                  |                |                                                                                                      |
|    |            |                  |                |                                                                                                      |
|    |            |                  |                |                                                                                                      |
|    |            |                  |                |                                                                                                      |
|    |            |                  |                |                                                                                                      |
|    |            |                  |                |                                                                                                      |
|    |            |                  |                |                                                                                                      |
|    |            |                  |                |                                                                                                      |