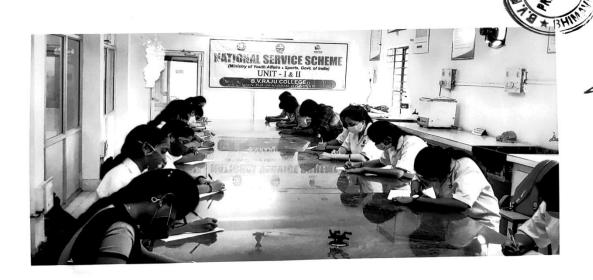

## **ACADEMIC YEAR -2019 -2020**

| S.NO | DATE        | ТОРІС                                                      | PLACE                    | NO OF<br>PARTICI<br>PANT | WORK DONE                                                                                                                                                  |
|------|-------------|------------------------------------------------------------|--------------------------|--------------------------|------------------------------------------------------------------------------------------------------------------------------------------------------------|
| 1    | 16-08-2019  | Vijaya lakshmi Fertilisers                                 | Tanuku                   | 45                       | Chemistry students visit to vijayalakshmi fertilizers at tanuku                                                                                            |
| 2    | 16-12-2019  | Educational Tour IICT                                      | Hyderabad                | 20                       | Chemistry students visit to IICT hyderabad                                                                                                                 |
| 3    | 20-07-2019  | Educational tour to CCMB                                   | Hyderabad                | 38                       | Lifesciencestudents visit CCMB at hyderabad                                                                                                                |
| 4    | 08-08-2019  | Haemoglobin test for pregnant woman Hygiene with hand wash | campus                   | 42                       | Life science students conducted haemoglobin and maintain health and hygiene awareness to the students                                                      |
| 5    | 07-08-2020  | Vaishnavi spintax pvt<br>limited                           |                          | 12                       | B.COM Students visit to<br>Spintax pvt ltd due to gain<br>practical knowledge                                                                              |
| 6    | 05-03-2019  | Water awareness week                                       | campus                   | 15                       | Our students explain about water awareness program                                                                                                         |
| 7    | 05-06-2019  | World Environment day                                      | kovvada                  | 20                       | Our volunteers planted nearly 100 sampling either side of college road end kovvada village                                                                 |
| 8    | 14-06-2019  | World blood donors day                                     | B.V.Raju<br>school       | 15                       | 50members of NSSvolunteer donate the blood in the GOVT hospital blood bank                                                                                 |
| 9    | 08-08-2019  | International Literacy day                                 | B.VRaju<br>school        | 10                       | Some of the NSS volunteers<br>and NSS Chairman and<br>programme officers are<br>donate the literacy items to<br>GOVT municipal School<br>Worth of Rs 10000 |
| 10   | 24-08-2019  | NSS foundation day                                         | NSSUNIT I<br>NSS UNIT II | 30                       | NSS volunteer participated in the cometations like waste material moulding and nutritious food preparation                                                 |
| 11   | 01-12- 2019 | World aids day                                             | Dept of life<br>science  | 25                       | NSS volunteers are participating the pledge programme under the guidelines of NSS Chairman                                                                 |