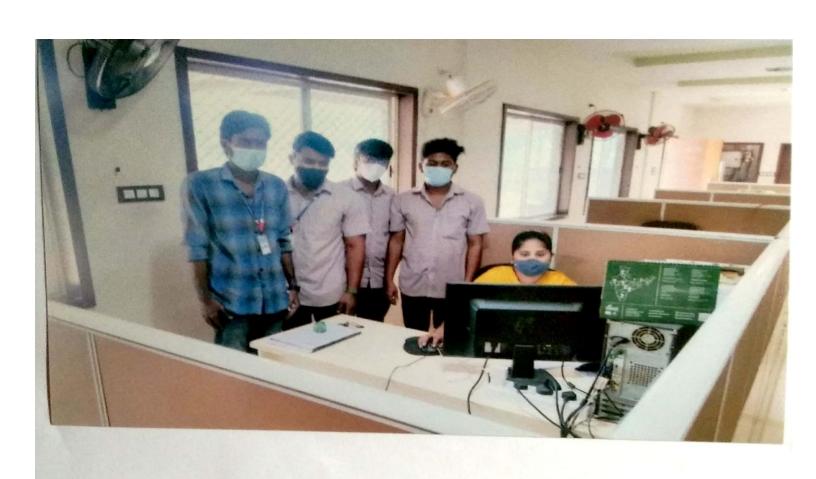

## **ACADEMIC YEAR -2019 -2020**

| S.NO | DATE        | ТОРІС                                                      | PLACE                    | NO OF<br>PARTICI<br>PANT | WORK DONE                                                                                                                                                  |
|------|-------------|------------------------------------------------------------|--------------------------|--------------------------|------------------------------------------------------------------------------------------------------------------------------------------------------------|
| 1    | 16-08-2019  | Vijaya lakshmi Fertilisers                                 | Tanuku                   | 45                       | Chemistry students visit to vijayalakshmi fertilizers at tanuku                                                                                            |
| 2    | 16-12-2019  | Educational Tour IICT                                      | Hyderabad                | 20                       | Chemistry students visit to IICT hyderabad                                                                                                                 |
| 3    | 20-07-2019  | Educational tour to CCMB                                   | Hyderabad                | 38                       | Lifesciencestudents visit CCMB at hyderabad                                                                                                                |
| 4    | 08-08-2019  | Haemoglobin test for pregnant woman Hygiene with hand wash | campus                   | 42                       | Life science students conducted haemoglobin and maintain health and hygiene awareness to the students                                                      |
| 5    | 07-08-2020  | Vaishnavi spintax pvt<br>limited                           |                          | 12                       | B.COM Students visit to<br>Spintax pvt ltd due to gain<br>practical knowledge                                                                              |
| 6    | 05-03-2019  | Water awareness week                                       | campus                   | 15                       | Our students explain about water awareness program                                                                                                         |
| 7    | 05-06-2019  | World Environment day                                      | kovvada                  | 20                       | Our volunteers planted nearly 100 sampling either side of college road end kovvada village                                                                 |
| 8    | 14-06-2019  | World blood donors day                                     | B.V.Raju<br>school       | 15                       | 50members of NSSvolunteer donate the blood in the GOVT hospital blood bank                                                                                 |
| 9    | 08-08-2019  | International Literacy day                                 | B.VRaju<br>school        | 10                       | Some of the NSS volunteers<br>and NSS Chairman and<br>programme officers are<br>donate the literacy items to<br>GOVT municipal School<br>Worth of Rs 10000 |
| 10   | 24-08-2019  | NSS foundation day                                         | NSSUNIT I<br>NSS UNIT II | 30                       | NSS volunteer participated in the cometations like waste material moulding and nutritious food preparation                                                 |
| 11   | 01-12- 2019 | World aids day                                             | Dept of life<br>science  | 25                       | NSS volunteers are participating the pledge programme under the guidelines of NSS Chairman                                                                 |