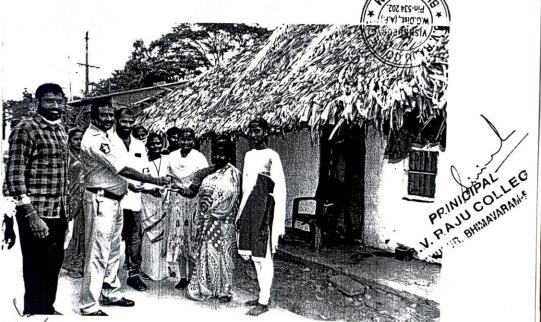

| 12 | 20-10-2019 | NSS SPECIAL CAMP | Durga<br>puram | <br>Our Nss volunteers visit<br>durgapuram and conduct<br>many progamme guideline of<br>NSS chairman |
|----|------------|------------------|----------------|------------------------------------------------------------------------------------------------------|
| 13 | 20-10-2019 | NSS SPECIAL CAMP | kovvada        | <br>Our Nss volunteers visit<br>kovvada and conduct many<br>progamme guideline of NSS<br>chairman    |
|    |            |                  |                |                                                                                                      |
|    |            |                  |                |                                                                                                      |
|    |            |                  |                |                                                                                                      |
|    |            |                  |                |                                                                                                      |
|    |            |                  |                |                                                                                                      |
|    |            |                  |                |                                                                                                      |
|    |            |                  |                |                                                                                                      |
|    |            |                  |                |                                                                                                      |