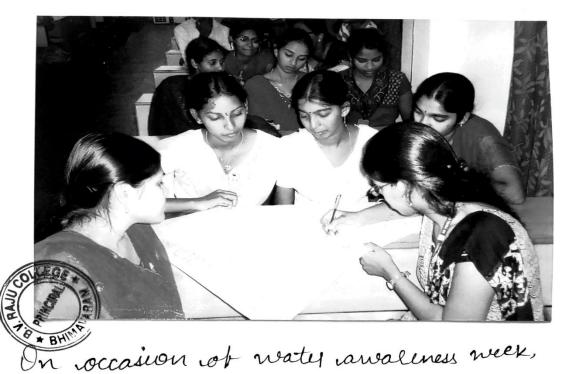

## **ACADEMIC YEAR -2019 -2020**

| S.NO | DATE        | ТОРІС                                                      | PLACE                    | NO OF<br>PARTICI<br>PANT | WORK DONE                                                                                                                                                  |
|------|-------------|------------------------------------------------------------|--------------------------|--------------------------|------------------------------------------------------------------------------------------------------------------------------------------------------------|
| 1    | 16-08-2019  | Vijaya lakshmi Fertilisers                                 | Tanuku                   | 45                       | Chemistry students visit to vijayalakshmi fertilizers at tanuku                                                                                            |
| 2    | 16-12-2019  | Educational Tour IICT                                      | Hyderabad                | 20                       | Chemistry students visit to IICT hyderabad                                                                                                                 |
| 3    | 20-07-2019  | Educational tour to CCMB                                   | Hyderabad                | 38                       | Lifesciencestudents visit CCMB at hyderabad                                                                                                                |
| 4    | 08-08-2019  | Haemoglobin test for pregnant woman Hygiene with hand wash | campus                   | 42                       | Life science students conducted haemoglobin and maintain health and hygiene awareness to the students                                                      |
| 5    | 07-08-2020  | Vaishnavi spintax pvt<br>limited                           |                          | 12                       | B.COM Students visit to<br>Spintax pvt ltd due to gain<br>practical knowledge                                                                              |
| 6    | 05-03-2019  | Water awareness week                                       | campus                   | 15                       | Our students explain about water awareness program                                                                                                         |
| 7    | 05-06-2019  | World Environment day                                      | kovvada                  | 20                       | Our volunteers planted nearly 100 sampling either side of college road end kovvada village                                                                 |
| 8    | 14-06-2019  | World blood donors day                                     | B.V.Raju<br>school       | 15                       | 50members of NSSvolunteer donate the blood in the GOVT hospital blood bank                                                                                 |
| 9    | 08-08-2019  | International Literacy day                                 | B.VRaju<br>school        | 10                       | Some of the NSS volunteers<br>and NSS Chairman and<br>programme officers are<br>donate the literacy items to<br>GOVT municipal School<br>Worth of Rs 10000 |
| 10   | 24-08-2019  | NSS foundation day                                         | NSSUNIT I<br>NSS UNIT II | 30                       | NSS volunteer participated in the cometations like waste material moulding and nutritious food preparation                                                 |
| 11   | 01-12- 2019 | World aids day                                             | Dept of life<br>science  | 25                       | NSS volunteers are participating the pledge programme under the guidelines of NSS Chairman                                                                 |