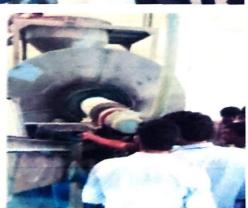

16-8-2019. Vishnupur.

The Manager, Jayalakshmi Fertilizers, 9-19-154, Venkatarayapuram, TANUKU, 534215.

Subject: - Request for permission to visit Jayalakshmi Fertilizers - B.V.RAJU College, Bhimavaram.

Dear Sir, Greetings and Good Morning

I (Principal of B.V.RAJU College), bring to your notice that, our college is one of the top 5 colleges in the state of Andhra Pradesh, Educational Tour is made mandatory for the benefit of student community. In this regard, I request your august offices to allow around 110 of our chemistry students, along with two staff members, to visit your labs and know about the technologies on 21-8-2019. I'll be highly grateful to your gesture in this regard.