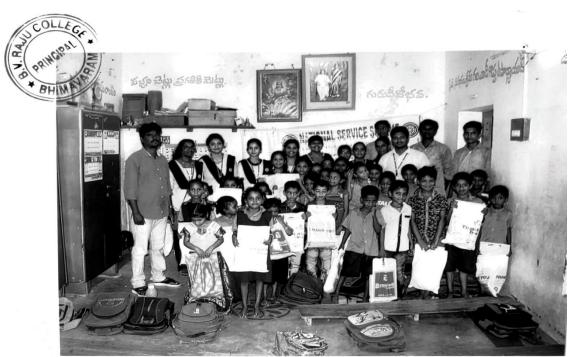

## **ACADEMIC YEAR -2019 -2020**

| S.NO | DATE        | ТОРІС                                                      | PLACE                    | NO OF<br>PARTICI<br>PANT | WORK DONE                                                                                                                                                  |
|------|-------------|------------------------------------------------------------|--------------------------|--------------------------|------------------------------------------------------------------------------------------------------------------------------------------------------------|
| 1    | 16-08-2019  | Vijaya lakshmi Fertilisers                                 | Tanuku                   | 45                       | Chemistry students visit to vijayalakshmi fertilizers at tanuku                                                                                            |
| 2    | 16-12-2019  | Educational Tour IICT                                      | Hyderabad                | 20                       | Chemistry students visit to IICT hyderabad                                                                                                                 |
| 3    | 20-07-2019  | Educational tour to CCMB                                   | Hyderabad                | 38                       | Lifesciencestudents visit CCMB at hyderabad                                                                                                                |
| 4    | 08-08-2019  | Haemoglobin test for pregnant woman Hygiene with hand wash | campus                   | 42                       | Life science students conducted haemoglobin and maintain health and hygiene awareness to the students                                                      |
| 5    | 07-08-2020  | Vaishnavi spintax pvt<br>limited                           |                          | 12                       | B.COM Students visit to<br>Spintax pvt ltd due to gain<br>practical knowledge                                                                              |
| 6    | 05-03-2019  | Water awareness week                                       | campus                   | 15                       | Our students explain about water awareness program                                                                                                         |
| 7    | 05-06-2019  | World Environment day                                      | kovvada                  | 20                       | Our volunteers planted nearly 100 sampling either side of college road end kovvada village                                                                 |
| 8    | 14-06-2019  | World blood donors day                                     | B.V.Raju<br>school       | 15                       | 50members of NSSvolunteer donate the blood in the GOVT hospital blood bank                                                                                 |
| 9    | 08-08-2019  | International Literacy day                                 | B.VRaju<br>school        | 10                       | Some of the NSS volunteers<br>and NSS Chairman and<br>programme officers are<br>donate the literacy items to<br>GOVT municipal School<br>Worth of Rs 10000 |
| 10   | 24-08-2019  | NSS foundation day                                         | NSSUNIT I<br>NSS UNIT II | 30                       | NSS volunteer participated in the cometations like waste material moulding and nutritious food preparation                                                 |
| 11   | 01-12- 2019 | World aids day                                             | Dept of life<br>science  | 25                       | NSS volunteers are participating the pledge programme under the guidelines of NSS Chairman                                                                 |