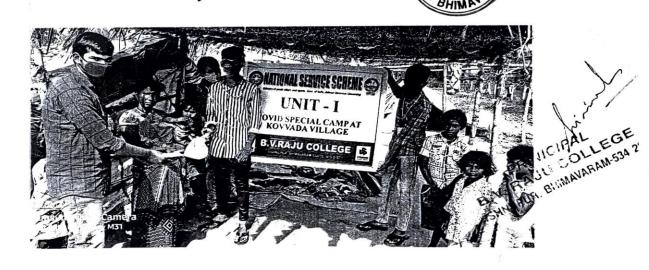

| 12 | 20-10-2019 | NSS SPECIAL CAMP | Durga<br>puram | <br>Our Nss volunteers visit<br>durgapuram and conduct<br>many progamme guideline of<br>NSS chairman |
|----|------------|------------------|----------------|------------------------------------------------------------------------------------------------------|
| 13 | 20-10-2019 | NSS SPECIAL CAMP | kovvada        | <br>Our Nss volunteers visit<br>kovvada and conduct many<br>progamme guideline of NSS<br>chairman    |
|    |            |                  |                |                                                                                                      |
|    |            |                  |                |                                                                                                      |
|    |            |                  |                |                                                                                                      |
|    |            |                  |                |                                                                                                      |
|    |            |                  |                |                                                                                                      |
|    |            |                  |                |                                                                                                      |
|    |            |                  |                |                                                                                                      |
|    |            |                  |                |                                                                                                      |