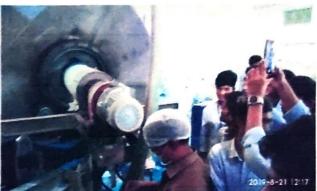

16-8-2019. Vishnupur.

The Manager, Jayalakshmi Fertilizers, 9-19-154, Venkatarayapuram, TANUKU, 534215.

Subject: - Request for permission to visit Jayalakshmi Fertilizers - B.V.RAJU College, Bhimavaram.

Dear Sir, Greetings and Good Morning

I (Principal of B.V.RAJU College), bring to your notice that, our college is one of the top 5 colleges in the state of Andhra Pradesh, Educational Tour is made mandatory for the benefit of student community. In this regard, I request your august offices to allow around 110 of our chemistry students, along with two staff members, to visit your labs and know about the technologies on 21-8-2019. I'll be highly grateful to your gesture in this regard.