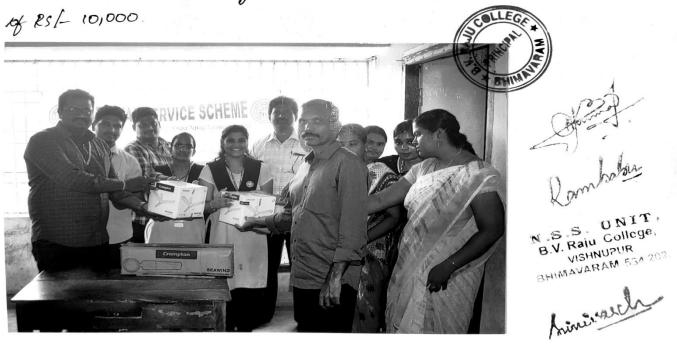

## **ACADEMIC YEAR -2019 -2020**

| S.NO | DATE        | ТОРІС                                                      | PLACE                    | NO OF<br>PARTICI<br>PANT | WORK DONE                                                                                                                                                  |
|------|-------------|------------------------------------------------------------|--------------------------|--------------------------|------------------------------------------------------------------------------------------------------------------------------------------------------------|
| 1    | 16-08-2019  | Vijaya lakshmi Fertilisers                                 | Tanuku                   | 45                       | Chemistry students visit to vijayalakshmi fertilizers at tanuku                                                                                            |
| 2    | 16-12-2019  | Educational Tour IICT                                      | Hyderabad                | 20                       | Chemistry students visit to IICT hyderabad                                                                                                                 |
| 3    | 20-07-2019  | Educational tour to CCMB                                   | Hyderabad                | 38                       | Lifesciencestudents visit CCMB at hyderabad                                                                                                                |
| 4    | 08-08-2019  | Haemoglobin test for pregnant woman Hygiene with hand wash | campus                   | 42                       | Life science students conducted haemoglobin and maintain health and hygiene awareness to the students                                                      |
| 5    | 07-08-2020  | Vaishnavi spintax pvt<br>limited                           |                          | 12                       | B.COM Students visit to<br>Spintax pvt ltd due to gain<br>practical knowledge                                                                              |
| 6    | 05-03-2019  | Water awareness week                                       | campus                   | 15                       | Our students explain about water awareness program                                                                                                         |
| 7    | 05-06-2019  | World Environment day                                      | kovvada                  | 20                       | Our volunteers planted nearly 100 sampling either side of college road end kovvada village                                                                 |
| 8    | 14-06-2019  | World blood donors day                                     | B.V.Raju<br>school       | 15                       | 50members of NSSvolunteer donate the blood in the GOVT hospital blood bank                                                                                 |
| 9    | 08-08-2019  | International Literacy day                                 | B.VRaju<br>school        | 10                       | Some of the NSS volunteers<br>and NSS Chairman and<br>programme officers are<br>donate the literacy items to<br>GOVT municipal School<br>Worth of Rs 10000 |
| 10   | 24-08-2019  | NSS foundation day                                         | NSSUNIT I<br>NSS UNIT II | 30                       | NSS volunteer participated in the cometations like waste material moulding and nutritious food preparation                                                 |
| 11   | 01-12- 2019 | World aids day                                             | Dept of life<br>science  | 25                       | NSS volunteers are participating the pledge programme under the guidelines of NSS Chairman                                                                 |