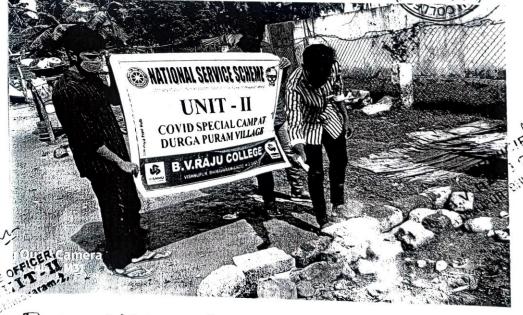

| 12 | 20-10-2019 | NSS SPECIAL CAMP | Durga<br>puram | <br>Our Nss volunteers visit<br>durgapuram and conduct<br>many progamme guideline of<br>NSS chairman |
|----|------------|------------------|----------------|------------------------------------------------------------------------------------------------------|
| 13 | 20-10-2019 | NSS SPECIAL CAMP | kovvada        | <br>Our Nss volunteers visit<br>kovvada and conduct many<br>progamme guideline of NSS<br>chairman    |
|    |            |                  |                |                                                                                                      |
|    |            |                  |                |                                                                                                      |
|    |            |                  |                |                                                                                                      |
|    |            |                  |                |                                                                                                      |
|    |            |                  |                |                                                                                                      |
|    |            |                  |                |                                                                                                      |
|    |            |                  |                |                                                                                                      |
|    |            |                  |                |                                                                                                      |