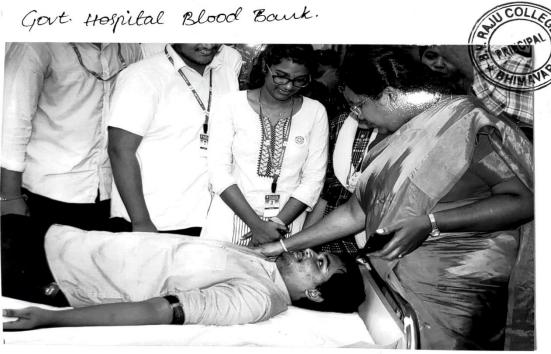

## **ACADEMIC YEAR -2019 -2020**

| S.NO | DATE        | ТОРІС                                                      | PLACE                    | NO OF<br>PARTICI<br>PANT | WORK DONE                                                                                                                                                  |
|------|-------------|------------------------------------------------------------|--------------------------|--------------------------|------------------------------------------------------------------------------------------------------------------------------------------------------------|
| 1    | 16-08-2019  | Vijaya lakshmi Fertilisers                                 | Tanuku                   | 45                       | Chemistry students visit to vijayalakshmi fertilizers at tanuku                                                                                            |
| 2    | 16-12-2019  | Educational Tour IICT                                      | Hyderabad                | 20                       | Chemistry students visit to IICT hyderabad                                                                                                                 |
| 3    | 20-07-2019  | Educational tour to CCMB                                   | Hyderabad                | 38                       | Lifesciencestudents visit CCMB at hyderabad                                                                                                                |
| 4    | 08-08-2019  | Haemoglobin test for pregnant woman Hygiene with hand wash | campus                   | 42                       | Life science students conducted haemoglobin and maintain health and hygiene awareness to the students                                                      |
| 5    | 07-08-2020  | Vaishnavi spintax pvt<br>limited                           |                          | 12                       | B.COM Students visit to<br>Spintax pvt ltd due to gain<br>practical knowledge                                                                              |
| 6    | 05-03-2019  | Water awareness week                                       | campus                   | 15                       | Our students explain about water awareness program                                                                                                         |
| 7    | 05-06-2019  | World Environment day                                      | kovvada                  | 20                       | Our volunteers planted nearly 100 sampling either side of college road end kovvada village                                                                 |
| 8    | 14-06-2019  | World blood donors day                                     | B.V.Raju<br>school       | 15                       | 50members of NSSvolunteer donate the blood in the GOVT hospital blood bank                                                                                 |
| 9    | 08-08-2019  | International Literacy day                                 | B.VRaju<br>school        | 10                       | Some of the NSS volunteers<br>and NSS Chairman and<br>programme officers are<br>donate the literacy items to<br>GOVT municipal School<br>Worth of Rs 10000 |
| 10   | 24-08-2019  | NSS foundation day                                         | NSSUNIT I<br>NSS UNIT II | 30                       | NSS volunteer participated in the cometations like waste material moulding and nutritious food preparation                                                 |
| 11   | 01-12- 2019 | World aids day                                             | Dept of life<br>science  | 25                       | NSS volunteers are participating the pledge programme under the guidelines of NSS Chairman                                                                 |