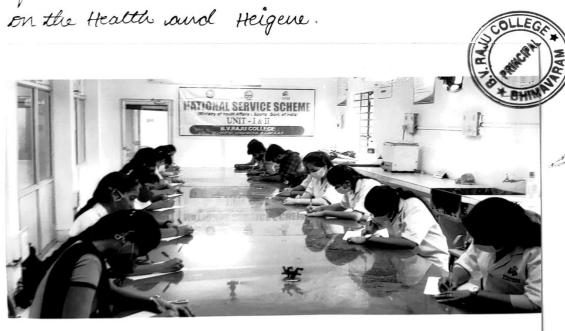

second and whied positions.



# VISHNU PUR BHIMAVARAM

| S.NO | DATE        | TOPIC          | PLACE                | NO OF<br>PARTICI<br>PANT | WORK DONE                                                                                  |
|------|-------------|----------------|----------------------|--------------------------|--------------------------------------------------------------------------------------------|
| 11   | 01-12- 2019 | World aids day | Dept of life science | 25                       | NSS volunteers are participating the pledge programme under the guidelines of NSS Chairman |

World News Roy -



On Occassion of World ARDS Day, Our MSS volunteely are participating in the pledge peogramme under the Guitleliness of MSS chairman and also conduct the awareness peogramme



Rambalar

M.S.S. UNITA. COllege, Raju College, VISHNUPUR BHIMAVARAM.534 202.

himi ach

# හාදි, කූසුබූ භත්තත්ත් ජිමෆී භත්ක්ෂ්ගත ස්ගය





A WORLD AIDS DAY



ಅವಗಾಭಾನ್ ಶಾಶ್ಯಕ್ರಮಾಲ ನಿಶ್ವಭಾಂದಾರು. ಭಜಾ ವಂತ ಅರ್

కళాశాల ఎన్ఎస్ఎస్ యూనిట్ ఆద్వర్యంలో నిర్వహించిన



నాయుమ తదితరులు పాల్చిన్నారు.

ಯಿಟ್ಟಿ ಪ್ರಾಟ್ನಾಪ್ತ ಆರ್ಯಹೌನ ಕಲಿಗಿ ಪುಂಡಾಲನಿ, ಪ್ಯಾಧಿ ಪ್ಯಾಪ್ತಿಕ್ಟ ಚೇರ್ಮ್ರಹ್ ಶೆಗೂ ಸಂಖ್ಯ ಶಿರ್ಧೆಗುಂ ಆಂಡ್ಡ್ ಕನಿ ಕಲಿಗಿನ್ನುಂಡನಿ

ఫీమవరం టౌస్. డిసెంబర్ 1. భ్రభాతవార్త:

గ్రామ సర్బంచ్ ఎ.

ష్ట్స్వైన్స్టారు. మంవి ఆహారం, డాక్షర్లు సూచిందిన మంచులు వాడాలన్నారు. గోరక్షదక్ అధ్యక్షుమ సుందర దాసు. సిద్ధిక్, ఎఆర్**టి** సిబ్బంది పాల్గొన్నారు.

ಶಾಧಿಕುಲು ಮಾಗುನ್ನರ ಕೆಲ್ಲು ಎಗ್ ಪ್ರಸ್ತಾನನ್ನಾರು. ಅವೆಮೇಲ

ఒక్కరూ ఆండగా నిలవాలన్నారు. ఎస్ఎస్ఎస్ ఆధికారి దాక్షర్

BHIMAVARAM-534 202,

కూర్తి పేశ్చరో పెక్టించడానికి యువత గ్రామంల బ్రిస్స్ పాట్ పి. ర