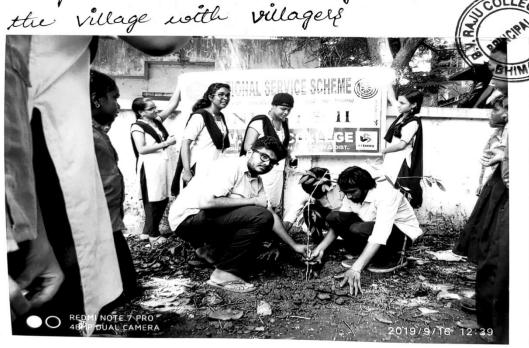

N.S.S. UNIT, B.V. Raju College, VISHNUPUR



BHIMAVARAM-534 202



# VISHNU PUR BHIMAVARAM

| S.NO | DATE       | TOPIC                 | PLACE   | NO OF<br>PARTICI<br>PANT | WORK DONE                                                                                  |
|------|------------|-----------------------|---------|--------------------------|--------------------------------------------------------------------------------------------|
| 7    | 05-06-2019 | World Environment day | kovvada | 20                       | Our volunteers planted nearly 100 sampling either side of college road end kovvada village |

Wold Environment



On Occassion of World Environment Day, Our volunteers planted nearly 100 samplings either sides of collège road & Korrada village. And conducted a sally in



S.S. UNIT. B.V. Raju College BHIMAVARAM-534 202. VISHNUPUR

Rambalar Ainiminal



డీఎన్సార్లలో మొక్కలు నాటుతున్న అధ్యాపకులు

కేజీఆర్ఎల్లో మొక్కలు నాటుతున్న సిబ్బంది

# యువత సమాజ సేవలో ముందుందాలి

# పర్యావరణ పలిరక్షణ అందలి బాధ్వత

ಭಿಮವರು ಎಡ್ಡುಕೆಷನ್ಸ್ ನಿಷ್ಕಿಂಬರು 24 : ಯುವಕಲ್ ನೌಮಾಜಿಕ ಸ್ಕ್ಯಾತ್ರಿ ಕರಿಗಿಂಬಿ నమాజ సేమ వైపు నడిపించేందుకు ఎస్ఎస్ఎస్ (జాతీయ సేవా పథకం) ఉందని ್ಷೊನ್ನು ಕರ್ಕಾರ ಅಧ್ಯಕ್ಷ ಶಾಶ್ಯವನ್ನುಲು ಗೌತರಾಜ್ ಪಿಂತಟ ನರಸಿಂಬಾರಾಜ್ಯ ಗಾಡಿ ಜ ನಿಶ್ರವರಯದರಜ್ ಅವುದೆ. ಎನಿಎನಿವನಿಕೆ ನಂದರ್ಭಗ್ ಗುರುವಾರಂ ಕೆಗ್ •අයර*පර*ී ධාණුක *ත*ණත් (බිහුඨාලි ඩ<sub>ණ</sub>රමක්ක්ම යාපදායණ රාධා

ನರನಿಸುವರು ಬೌಸ್ಟ್ ಪರ್ರ್ಯಾಪರಣ ಪರಿರಕ್ಷಣ ಅಂದರಿ ಬಾಧ್ಯಕ ಅನಿ ದೇಶೆವಿಎಸ್ ` ಮೆಬಿಸ್ ಕರ್ಕಾಲ ಮಿಸ್ತಿಮೇಲೆ ಅಮ್ಯಾಜಿ ಆಸ್ಪರು ಜಾಶಿಯ ನಿವಾ ದಿನೆಶ್ಯವಂಲ್ ಬಾ ලැබ්මුක්තර ණණප ලුපරුණයට මහණුදා නැතරා බන්තුරාව ක්රාක් ಗೊಳಿಸಿಸುಕ್ಕಾ ನಿವಹ ಮುಂದುಕು ರಾಕಾಲನ್ನಾರು. ಕಾರ್ದೈಕಮಂಲ್ ಎನಿಎನಿ