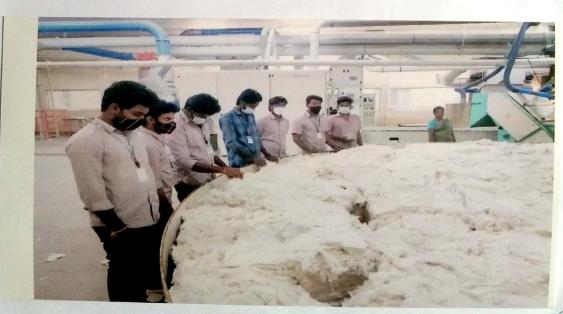

## **ACADEMIC YEAR -2019 -2020**

| S.NO | DATE        | ТОРІС                                                      | PLACE                    | NO OF<br>PARTICI<br>PANT | WORK DONE                                                                                                                                                  |
|------|-------------|------------------------------------------------------------|--------------------------|--------------------------|------------------------------------------------------------------------------------------------------------------------------------------------------------|
| 1    | 16-08-2019  | Vijaya lakshmi Fertilisers                                 | Tanuku                   | 45                       | Chemistry students visit to vijayalakshmi fertilizers at tanuku                                                                                            |
| 2    | 16-12-2019  | Educational Tour IICT                                      | Hyderabad                | 20                       | Chemistry students visit to IICT hyderabad                                                                                                                 |
| 3    | 20-07-2019  | Educational tour to CCMB                                   | Hyderabad                | 38                       | Lifesciencestudents visit CCMB at hyderabad                                                                                                                |
| 4    | 08-08-2019  | Haemoglobin test for pregnant woman Hygiene with hand wash | campus                   | 42                       | Life science students conducted haemoglobin and maintain health and hygiene awareness to the students                                                      |
| 5    | 07-08-2020  | Vaishnavi spintax pvt<br>limited                           |                          | 12                       | B.COM Students visit to<br>Spintax pvt ltd due to gain<br>practical knowledge                                                                              |
| 6    | 05-03-2019  | Water awareness week                                       | campus                   | 15                       | Our students explain about water awareness program                                                                                                         |
| 7    | 05-06-2019  | World Environment day                                      | kovvada                  | 20                       | Our volunteers planted nearly 100 sampling either side of college road end kovvada village                                                                 |
| 8    | 14-06-2019  | World blood donors day                                     | B.V.Raju<br>school       | 15                       | 50members of NSSvolunteer donate the blood in the GOVT hospital blood bank                                                                                 |
| 9    | 08-08-2019  | International Literacy day                                 | B.VRaju<br>school        | 10                       | Some of the NSS volunteers<br>and NSS Chairman and<br>programme officers are<br>donate the literacy items to<br>GOVT municipal School<br>Worth of Rs 10000 |
| 10   | 24-08-2019  | NSS foundation day                                         | NSSUNIT I<br>NSS UNIT II | 30                       | NSS volunteer participated in the cometations like waste material moulding and nutritious food preparation                                                 |
| 11   | 01-12- 2019 | World aids day                                             | Dept of life<br>science  | 25                       | NSS volunteers are participating the pledge programme under the guidelines of NSS Chairman                                                                 |