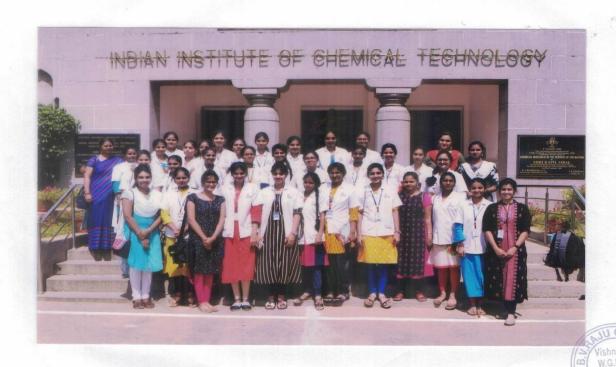

## **ACADEMIC YEAR -2019 -2020**

| S.NO | DATE        | ТОРІС                                                      | PLACE                    | NO OF<br>PARTICI<br>PANT | WORK DONE                                                                                                                                                  |
|------|-------------|------------------------------------------------------------|--------------------------|--------------------------|------------------------------------------------------------------------------------------------------------------------------------------------------------|
| 1    | 16-08-2019  | Vijaya lakshmi Fertilisers                                 | Tanuku                   | 45                       | Chemistry students visit to vijayalakshmi fertilizers at tanuku                                                                                            |
| 2    | 16-12-2019  | Educational Tour IICT                                      | Hyderabad                | 20                       | Chemistry students visit to IICT hyderabad                                                                                                                 |
| 3    | 20-07-2019  | Educational tour to CCMB                                   | Hyderabad                | 38                       | Lifesciencestudents visit CCMB at hyderabad                                                                                                                |
| 4    | 08-08-2019  | Haemoglobin test for pregnant woman Hygiene with hand wash | campus                   | 42                       | Life science students conducted haemoglobin and maintain health and hygiene awareness to the students                                                      |
| 5    | 07-08-2020  | Vaishnavi spintax pvt<br>limited                           |                          | 12                       | B.COM Students visit to<br>Spintax pvt ltd due to gain<br>practical knowledge                                                                              |
| 6    | 05-03-2019  | Water awareness week                                       | campus                   | 15                       | Our students explain about water awareness program                                                                                                         |
| 7    | 05-06-2019  | World Environment day                                      | kovvada                  | 20                       | Our volunteers planted nearly 100 sampling either side of college road end kovvada village                                                                 |
| 8    | 14-06-2019  | World blood donors day                                     | B.V.Raju<br>school       | 15                       | 50members of NSSvolunteer donate the blood in the GOVT hospital blood bank                                                                                 |
| 9    | 08-08-2019  | International Literacy day                                 | B.VRaju<br>school        | 10                       | Some of the NSS volunteers<br>and NSS Chairman and<br>programme officers are<br>donate the literacy items to<br>GOVT municipal School<br>Worth of Rs 10000 |
| 10   | 24-08-2019  | NSS foundation day                                         | NSSUNIT I<br>NSS UNIT II | 30                       | NSS volunteer participated in the cometations like waste material moulding and nutritious food preparation                                                 |
| 11   | 01-12- 2019 | World aids day                                             | Dept of life<br>science  | 25                       | NSS volunteers are participating the pledge programme under the guidelines of NSS Chairman                                                                 |