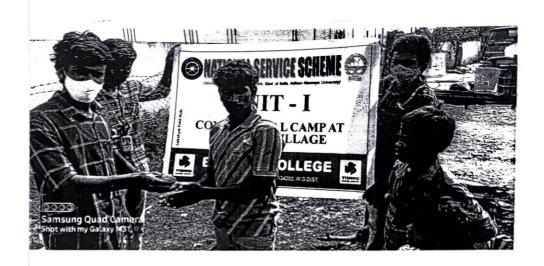

| 12 | 20-10-2019 | NSS SPECIAL CAMP | Durga<br>puram | <br>Our Nss volunteers visit<br>durgapuram and conduct<br>many progamme guideline of<br>NSS chairman |
|----|------------|------------------|----------------|------------------------------------------------------------------------------------------------------|
| 13 | 20-10-2019 | NSS SPECIAL CAMP | kovvada        | <br>Our Nss volunteers visit<br>kovvada and conduct many<br>progamme guideline of NSS<br>chairman    |
|    |            |                  |                |                                                                                                      |
|    |            |                  |                |                                                                                                      |
|    |            |                  |                |                                                                                                      |
|    |            |                  |                |                                                                                                      |
|    |            |                  |                |                                                                                                      |
|    |            |                  |                |                                                                                                      |
|    |            |                  |                |                                                                                                      |
|    |            |                  |                |                                                                                                      |