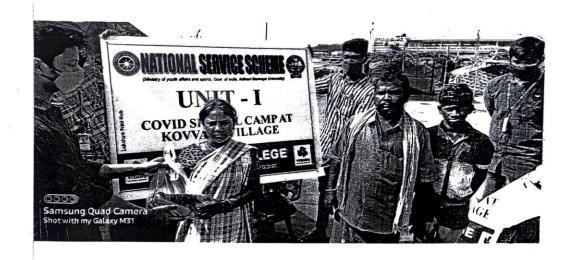

| 12 | 20-10-2019 | NSS SPECIAL CAMP | Durga<br>puram | <br>Our Nss volunteers visit<br>durgapuram and conduct<br>many progamme guideline of<br>NSS chairman |
|----|------------|------------------|----------------|------------------------------------------------------------------------------------------------------|
| 13 | 20-10-2019 | NSS SPECIAL CAMP | kovvada        | <br>Our Nss volunteers visit<br>kovvada and conduct many<br>progamme guideline of NSS<br>chairman    |
|    |            |                  |                |                                                                                                      |
|    |            |                  |                |                                                                                                      |
|    |            |                  |                |                                                                                                      |
|    |            |                  |                |                                                                                                      |
|    |            |                  |                |                                                                                                      |
|    |            |                  |                |                                                                                                      |
|    |            |                  |                |                                                                                                      |
|    |            |                  |                |                                                                                                      |