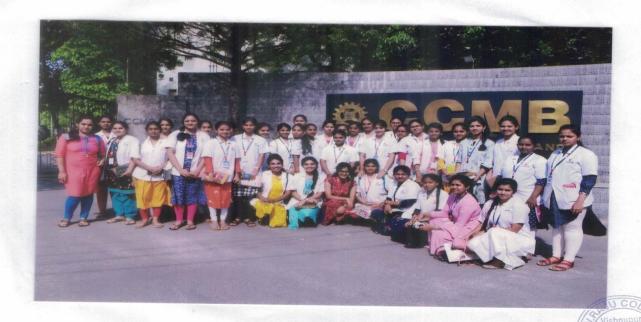

## **ACADEMIC YEAR -2019 -2020**

| S.NO | DATE        | ТОРІС                                                      | PLACE                    | NO OF<br>PARTICI<br>PANT | WORK DONE                                                                                                                                                  |
|------|-------------|------------------------------------------------------------|--------------------------|--------------------------|------------------------------------------------------------------------------------------------------------------------------------------------------------|
| 1    | 16-08-2019  | Vijaya lakshmi Fertilisers                                 | Tanuku                   | 45                       | Chemistry students visit to vijayalakshmi fertilizers at tanuku                                                                                            |
| 2    | 16-12-2019  | Educational Tour IICT                                      | Hyderabad                | 20                       | Chemistry students visit to IICT hyderabad                                                                                                                 |
| 3    | 20-07-2019  | Educational tour to CCMB                                   | Hyderabad                | 38                       | Lifesciencestudents visit CCMB at hyderabad                                                                                                                |
| 4    | 08-08-2019  | Haemoglobin test for pregnant woman Hygiene with hand wash | campus                   | 42                       | Life science students conducted haemoglobin and maintain health and hygiene awareness to the students                                                      |
| 5    | 07-08-2020  | Vaishnavi spintax pvt<br>limited                           |                          | 12                       | B.COM Students visit to<br>Spintax pvt ltd due to gain<br>practical knowledge                                                                              |
| 6    | 05-03-2019  | Water awareness week                                       | campus                   | 15                       | Our students explain about water awareness program                                                                                                         |
| 7    | 05-06-2019  | World Environment day                                      | kovvada                  | 20                       | Our volunteers planted nearly 100 sampling either side of college road end kovvada village                                                                 |
| 8    | 14-06-2019  | World blood donors day                                     | B.V.Raju<br>school       | 15                       | 50members of NSSvolunteer donate the blood in the GOVT hospital blood bank                                                                                 |
| 9    | 08-08-2019  | International Literacy day                                 | B.VRaju<br>school        | 10                       | Some of the NSS volunteers<br>and NSS Chairman and<br>programme officers are<br>donate the literacy items to<br>GOVT municipal School<br>Worth of Rs 10000 |
| 10   | 24-08-2019  | NSS foundation day                                         | NSSUNIT I<br>NSS UNIT II | 30                       | NSS volunteer participated in the cometations like waste material moulding and nutritious food preparation                                                 |
| 11   | 01-12- 2019 | World aids day                                             | Dept of life<br>science  | 25                       | NSS volunteers are participating the pledge programme under the guidelines of NSS Chairman                                                                 |