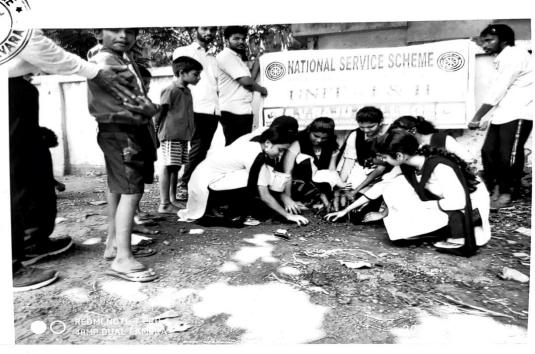

දෙන සම අත්ත ක්රමුණ කරගතන්න ප්රධාන ක්රමාණ ක්රමාණ ප්රධාන ආර්ගුණ ක්රමාණ ක්රම מיישפוליב זבץ אייי מי שם ליידילי ಎಲ್ ಪಿಟ್ಯಾಣ ಶಾಕ್ಷಣ ಭಿನ್ನಪ್ಪಿಕೆ ಪಕ್ಷನೆ ಶಿಕ್ಷಾಹಿತ್ತು.

N.S.S. UNIT, B.V. Raju College, VISHNUPUR



BHIMAVARAM-534 202



# VISHNU PUR BHIMAVARAM

| S.NO | DATE       | TOPIC                 | PLACE   | NO OF<br>PARTICI<br>PANT | WORK DONE                                                                                  |
|------|------------|-----------------------|---------|--------------------------|--------------------------------------------------------------------------------------------|
| 7    | 05-06-2019 | World Environment day | kovvada | 20                       | Our volunteers planted nearly 100 sampling either side of college road end kovvada village |

Wold Environment



On Occassion of World Environment Day, Our volunteers planted nearly 100 samplings either sides of collège road & Korrada village. And conducted a sally in



S.S. UNIT. B.V. Raju College BHIMAVARAM-534 202. VISHNUPUR

Rambalar Ainiminal



డీఎన్సార్లలో మొక్కలు నాటుతున్న అధ్యాపకులు

కేజీఆర్ఎల్లో మొక్కలు నాటుతున్న సిబ్బంది

# యువత సమాజ సేవలో ముందుందాలి

# పర్యావరణ పలిరక్షణ అందలి బాధ్వత

ಭಿಮವರು ಎಡ್ಡುಕೆಷನ್ಸ್ ನಿಷ್ಕಿಂಬರು 24 : ಯುವಕಲ್ ನೌಮಾಜಿಕ ಸ್ಕ್ಯಾತ್ರಿ ಕರಿಗಿಂಬಿ నమాజ సేమ వైపు నడిపించేందుకు ఎస్ఎస్ఎస్ (జాతీయ సేవా పథకం) ఉందని ್ಷೊನ್ನು ಕರ್ಕಾರ ಅಧ್ಯಕ್ಷ ಶಾಶ್ಯವನ್ನುಲು ಗೌತರಾಜ್ ಪಿಂತಟ ನರಸಿಂಬಾರಾಜ್ಯ ಗಾಡಿ ಜ ನಿಶ್ರವರಯದರಜ್ ಅವುದೆ. ಎನಿಎನಿವನಿಕೆ ನಂದರ್ಭಗ್ ಗುರುವಾರಂ ಕೆಗ್ •අයර*පර*ී ධාණුක *ත*ණත් (බිහුඨාලි ඩ<sub>ණ</sub>රමක්ක්ම යාපදායණ රාධා

ನರನಿಸುವರು ಬೌಸ್ಟ್ ಪರ್ರ್ಯಾಪರಣ ಪರಿರಕ್ಷಣ ಅಂದರಿ ಬಾಧ್ಯಕ ಅನಿ ದೇಶೆವಿಎಸ್ ` ಮೆಬಿಸ್ ಕರ್ಕಾಲ ಮಿಸ