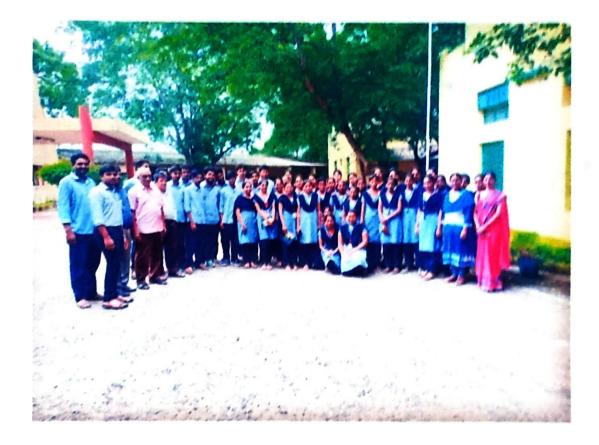

## **VISHNU COLLEGE**

# VISHNUPUR – BHIMAVARAM

## **ACADEMIC YEAR -2019 -2020**

| S.NO | DATE        | ТОРІС                                                      | PLACE                    | NO OF<br>PARTICI<br>PANT | WORK DONE                                                                                                                                                  |
|------|-------------|------------------------------------------------------------|--------------------------|--------------------------|------------------------------------------------------------------------------------------------------------------------------------------------------------|
| 1    | 16-08-2019  | Vijaya lakshmi Fertilisers                                 | Tanuku                   | 45                       | Chemistry students visit to vijayalakshmi fertilizers at tanuku                                                                                            |
| 2    | 16-12-2019  | Educational Tour IICT                                      | Hyderabad                | 20                       | Chemistry students visit to IICT hyderabad                                                                                                                 |
| 3    | 20-07-2019  | Educational tour to CCMB                                   | Hyderabad                | 38                       | Lifesciencestudents visit CCMB at hyderabad                                                                                                                |
| 4    | 08-08-2019  | Haemoglobin test for pregnant woman Hygiene with hand wash | campus                   | 42                       | Life science students conducted haemoglobin and maintain health and hygiene awareness to the students                                                      |
| 5    | 07-08-2020  | Vaishnavi spintax pvt<br>limited                           |                          | 12                       | B.COM Students visit to<br>Spintax pvt ltd due to gain<br>practical knowledge                                                                              |
| 6    | 05-03-2019  | Water awareness week                                       | campus                   | 15                       | Our students explain about water awareness program                                                                                                         |
| 7    | 05-06-2019  | World Environment day                                      | kovvada                  | 20                       | Our volunteers planted nearly 100 sampling either side of college road end kovvada village                                                                 |
| 8    | 14-06-2019  | World blood donors day                                     | B.V.Raju<br>school       | 15                       | 50members of NSSvolunteer donate the blood in the GOVT hospital blood bank                                                                                 |
| 9    | 08-08-2019  | International Literacy day                                 | B.VRaju<br>school        | 10                       | Some of the NSS volunteers<br>and NSS Chairman and<br>programme officers are<br>donate the literacy items to<br>GOVT municipal School<br>Worth of Rs 10000 |
| 10   | 24-08-2019  | NSS foundation day                                         | NSSUNIT I<br>NSS UNIT II | 30                       | NSS volunteer participated in the cometations like waste material moulding and nutritious food preparation                                                 |
| 11   | 01-12- 2019 | World aids day                                             | Dept of life<br>science  | 25                       | NSS volunteers are participating the pledge programme under the guidelines of NSS Chairman                                                                 |