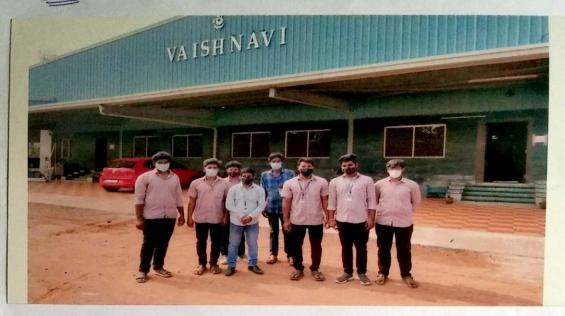

## **ACADEMIC YEAR -2019 -2020**

| S.NO | DATE        | ТОРІС                                                      | PLACE                    | NO OF<br>PARTICI<br>PANT | WORK DONE                                                                                                                                                  |
|------|-------------|------------------------------------------------------------|--------------------------|--------------------------|------------------------------------------------------------------------------------------------------------------------------------------------------------|
| 1    | 16-08-2019  | Vijaya lakshmi Fertilisers                                 | Tanuku                   | 45                       | Chemistry students visit to vijayalakshmi fertilizers at tanuku                                                                                            |
| 2    | 16-12-2019  | Educational Tour IICT                                      | Hyderabad                | 20                       | Chemistry students visit to IICT hyderabad                                                                                                                 |
| 3    | 20-07-2019  | Educational tour to CCMB                                   | Hyderabad                | 38                       | Lifesciencestudents visit CCMB at hyderabad                                                                                                                |
| 4    | 08-08-2019  | Haemoglobin test for pregnant woman Hygiene with hand wash | campus                   | 42                       | Life science students conducted haemoglobin and maintain health and hygiene awareness to the students                                                      |
| 5    | 07-08-2020  | Vaishnavi spintax pvt<br>limited                           |                          | 12                       | B.COM Students visit to<br>Spintax pvt ltd due to gain<br>practical knowledge                                                                              |
| 6    | 05-03-2019  | Water awareness week                                       | campus                   | 15                       | Our students explain about water awareness program                                                                                                         |
| 7    | 05-06-2019  | World Environment day                                      | kovvada                  | 20                       | Our volunteers planted nearly 100 sampling either side of college road end kovvada village                                                                 |
| 8    | 14-06-2019  | World blood donors day                                     | B.V.Raju<br>school       | 15                       | 50members of NSSvolunteer donate the blood in the GOVT hospital blood bank                                                                                 |
| 9    | 08-08-2019  | International Literacy day                                 | B.VRaju<br>school        | 10                       | Some of the NSS volunteers<br>and NSS Chairman and<br>programme officers are<br>donate the literacy items to<br>GOVT municipal School<br>Worth of Rs 10000 |
| 10   | 24-08-2019  | NSS foundation day                                         | NSSUNIT I<br>NSS UNIT II | 30                       | NSS volunteer participated in the cometations like waste material moulding and nutritious food preparation                                                 |
| 11   | 01-12- 2019 | World aids day                                             | Dept of life<br>science  | 25                       | NSS volunteers are participating the pledge programme under the guidelines of NSS Chairman                                                                 |