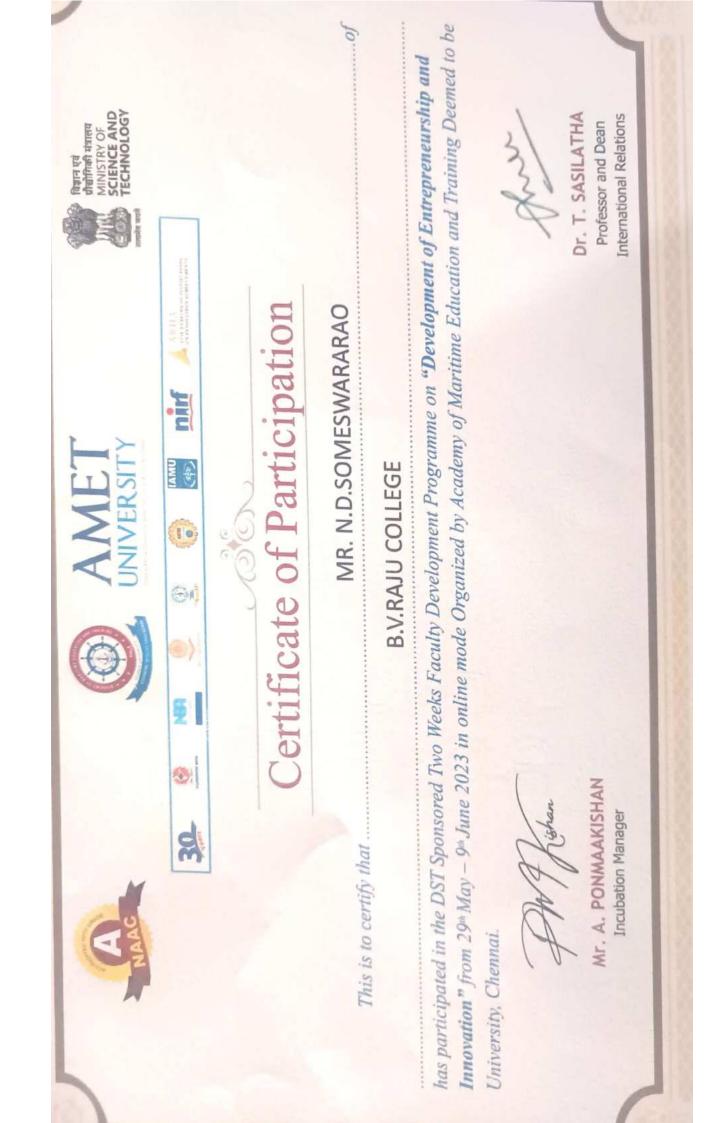

Dr. Pankaj Mittal Secretary General Association of Indian Universities, New Delhi

Anas. Development Programme" from 4th March-28th March 2024 Organized by Academy of Maritime Education b purticipated in the DST Sponsored Four Neeks Online TEDP on "Technology Based Entrepreneurship REMORTUTISMI COUNCIL International Relations Dr. T. SASILATHA This is to certify that Dr/Mtr/Mtr. MIL.LA DURGA SOMESWARARAO Professor and Dean month 法法计 化化的 化化的 化合成 化合法 化合物合法 化合 **AMET** Certificate of Participation B.V.RAJU COLLEGE S I and Training Deemed to be University, Chennal. SCIENCE AND FICHNOLOGY 3