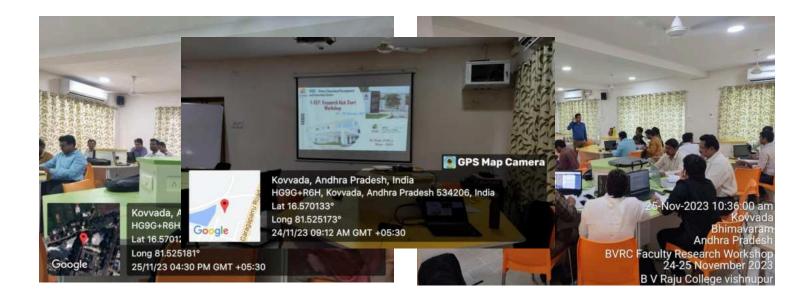

#### VEDIC WORKSHOP

A two day workshop "Research Kick Start Workshop" was organized from 24-11-2023 to 25-11-2023 by B.V. Raju College, Vishnupur, Bhimavaram. This program's objective is to encourage the faculty members to embark on impactful and successful research projects. From Department of M.Sc. Chemistry, two faculty members attended for this workshop and gained knowledge about the research process.

### 2 - Day Workshop on

### V-REP: RESEARCH KICK START WORKSHOP