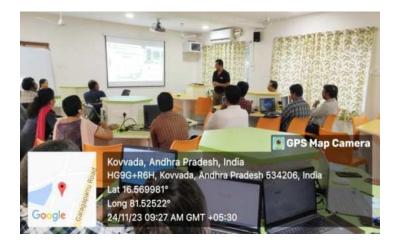

#### VEDIC WORKSHOP

A two day workshop "Research Kick Start Workshop" was organized from 24-11-2023 to 25-11-2023 by B.V. Raju College, Vishnupur, Bhimavaram. This program's objective is to encourage the faculty members to embark on impactful and successful research projects. From Department of M.Sc. Chemistry, two faculty members attended for this workshop and gained knowledge about the research process.

### 2 - Day Workshop on

### V-REP: RESEARCH KICK START WORKSHOP