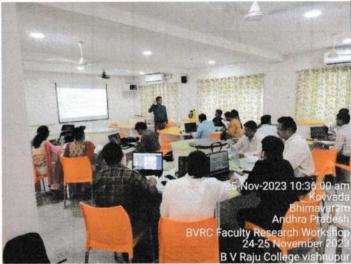

#### VEDIC WORKSHOP

A two day workshop "Research Kick Start Workshop" was organized from 24-11-2023 to 25-11-2023 by B.V. Raju College, Vishnupur, Bhimavaram. This program's objective is to encourage the faculty members to embark on impactful and successful research projects. From Department of M.Sc. Chemistry, two faculty members attended for this workshop and gained knowledge about the research process.

### 2 - Day Workshop on

### V-REP: RESEARCH KICK START WORKSHOP