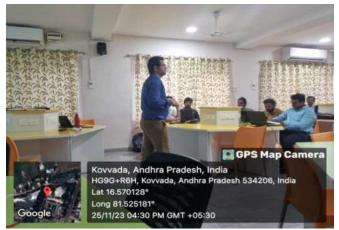

#### VEDIC WORKSHOP

A two day workshop "Research Kick Start Workshop" was organized from 24-11-2023 to 25-11-2023 by B.V. Raju College, Vishnupur, Bhimavaram. This program's objective is to encourage the faculty members to embark on impactful and successful research projects. From Department of M.Sc. Chemistry, two faculty members attended for this workshop and gained knowledge about the research process.

The "Research Kick Start Workshop" is a dynamic professional development program designed to energize and empower faculty members in their research endeavors.

The program typically includes sessions on research introduction, methodologies, identification of problem statement, Data identification & Collection, Designing Methodology, effective literature review techniques, and leveraging technology for research. It also covers writing a good research article, selecting suitable journal/conference and submission to the conference/journal. Interactive discussions, hands-on activities, and expert-led sessions aim to provide practical tools and strategies to overcome common research challenges. Ultimately, the Research Kick Start Workshop aims to foster a supportive and collaborative research culture, encouraging faculty members to embark on impactful and successful research projects.